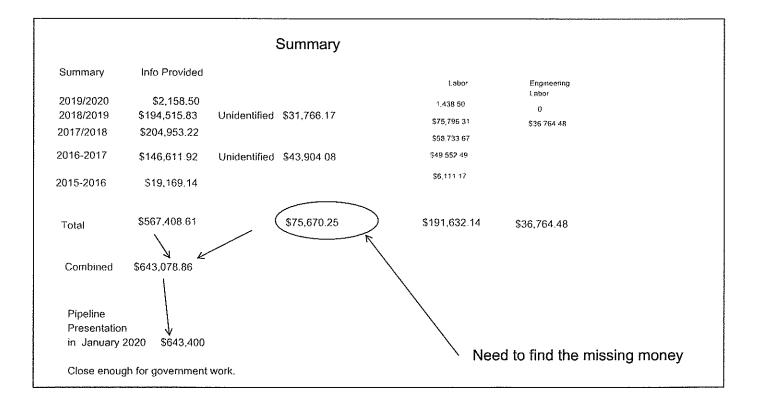

| \$5,146,100 |

|                |                        |                  |    |            | ARV Total \$2,158 |
|----------------|------------------------|------------------|----|------------|-------------------|
| Effective Date | Vendor                 | Vendor Invoice # | PO | Project    | Debit             |
| 07/31/2019     | CIP Work Order Charges | July 2019        |    | 2524SS1010 | 745.57            |
| 09/11/2019     | Big Bully Enterprises  | 1833             |    | 2524551010 | 720.00            |
| 09/30/2019     | CIP Work Order Charges | September 2019   |    | 2524551010 | 692.93            |
|                |                        |                  |    |            | 2,158.50          |

<sup>2018/2019</sup> 2019/2020

745 57

692 93
\$1 438 50



2018/2019 Page 3

|                          |