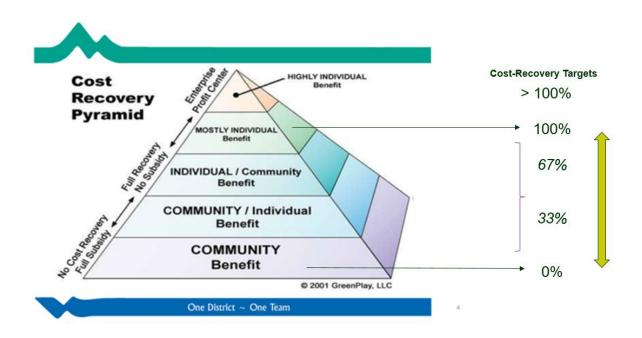

# V. <u>ATTACHMENT</u>

- 1. Report, by Entity Type, on use of venues
- 2. Cost-Recovery Pyramid

|               |                            |                     |         |    | Revenue: Rental |     | Revenue:    |    | Total         |                                       |
|---------------|----------------------------|---------------------|---------|----|-----------------|-----|-------------|----|---------------|---------------------------------------|
| Date of Event | Event Title                | Entity Type         | Venue   |    | Income          |     | Discount    | F  | Revenue       | Comments                              |
| 7/7/2023      | TIGC                       | Golf group          | Chateau | \$ | 500.00          | \$  | (500.00)    | \$ | -             |                                       |
|               |                            | 3 1                 |         | Ė  |                 |     | ,           |    |               |                                       |
|               |                            |                     |         |    |                 |     |             |    |               | This is the approved                  |
| 6/12/2024     | AAUW                       | 501(c)3 Entity      | Chateau | \$ | 832.00          | \$  | (332.00)    | \$ | 500.00        | non-profit rate                       |
|               |                            |                     |         |    |                 |     | · · · · · · |    |               |                                       |
|               |                            | Special pricing due |         |    |                 |     |             |    |               |                                       |
|               |                            | to community        |         |    |                 |     |             |    |               |                                       |
| 6/13/2024     | Billy Hayes Golf           | benefit             | Chateau | \$ | 500.00          | \$  | (500.00)    | \$ | -             |                                       |
|               |                            | 501(c)3 Entity and  |         |    |                 |     |             |    |               |                                       |
|               |                            | partnered with      |         |    |                 |     |             |    |               |                                       |
| 12/9/2023     | Brunch with Santa          | IVGID               | Chateau | \$ | 4,118.00        | \$  | (3,628.00)  | \$ | 490.00        |                                       |
| 6/24/2024     | CBYC                       | 501(c)3 Entity      | Chateau | \$ | 1,045.00        | \$  | (1,045.00)  | \$ | -             |                                       |
| 12/4/2023     | CBYC Holiday Party         | 501(c)3 Entity      | Chateau | \$ | 2,620.00        | \$  | (2,620.00)  | \$ | -             |                                       |
|               |                            |                     |         |    |                 |     | •           |    |               |                                       |
|               |                            | Special pricing due |         |    |                 |     |             |    |               |                                       |
|               |                            | to community        |         |    |                 |     |             |    |               | This is the approved                  |
| 11/4/2023     | Craft Fair                 | benefit             | Chateau | \$ | 7,490.00        | \$  | (6,990.00)  | \$ | 500.00        | non-profit rate                       |
| 3/10/2024     | DP Pass Appreciation       | IVGID Program       | Chateau | \$ | 920.00          | \$  | (420.00)    | \$ | 500.00        |                                       |
|               |                            | Washoe County       |         |    |                 |     | <u> </u>    |    |               |                                       |
|               |                            | Joint Use           |         |    |                 |     |             |    |               | This is the approved                  |
| 11/20/2023    | IHS Awards Banquet         | Agreement           | Chateau | \$ | 1,980.00        | \$  | (1,480.00)  | \$ | 500.00        | non-profit rate                       |
|               | ·                          | Washoe County       |         |    | ·               |     | ,           |    |               |                                       |
|               |                            | Joint Use           |         |    |                 |     |             |    |               | This is the approved                  |
| 5/31/2024     | IHS Prom                   | Agreement           | Chateau | \$ | 2,070.00        | \$  | (1,570.00)  | \$ | 500.00        | non-profit rate                       |
| 9/19/2023     | Incliners                  | IVGID Program       | Chateau | \$ | 2,770.00        |     | (2,368.00)  |    | 402.00        |                                       |
| 10/17/2023    | Incliners                  | IVGID Program       | Chateau | \$ | 2,770.00        | _   | (2,368.00)  | \$ | 402.00        |                                       |
| 11/14/2023    | Incliners                  | IVGID Program       | Chateau | \$ | 2,770.00        | _   | (2,368.00)  |    | 402.00        |                                       |
| 1/16/2024     | Incliners                  | IVGID Program       | Chateau | \$ | 2,620.00        | _   | (2,218.00)  |    | 402.00        |                                       |
| 2/6/2024      | Incliners                  | IVGID Program       | Chateau | \$ | 1,305.00        | \$  | ,           |    | 375.00        |                                       |
| 2/20/2024     | Incliners                  | IVGID Program       | Chateau | \$ | 2,620.00        | ⊢ · | (2,218.00)  |    | 402.00        |                                       |
| 3/19/2024     | Incliners                  | IVGID Program       | Chateau | \$ | 2,770.00        | _   | (2,368.00)  |    | 402.00        |                                       |
| 4/16/2024     | Incliners                  | IVGID Program       | Chateau | \$ | 2,770.00        | _   | (2,368.00)  |    | 402.00        |                                       |
| 5/21/2024     | Incliners                  | IVGID Program       | Chateau | \$ | 2,995.00        |     | (1,821.00)  |    | 1,174.00      |                                       |
| 6/18/2024     | Incliners                  | IVGID Program       | Chateau | \$ | 2,995.00        | _   | (2,593.00)  |    | 402.00        |                                       |
| 8/15/2023     | Incliners                  | IVGID Program       | Chateau | \$ | 2,770.00        |     | (2,368.00)  |    | 402.00        |                                       |
| 7/18/2023     | Incliners BBQ              | IVGID Program       | Chateau | \$ | 2,770.00        | _   | (2,368.00)  |    | 402.00        |                                       |
|               |                            | Dynamic pricing     |         |    | ,               | ,   | ( , )       | •  |               |                                       |
|               |                            | event i.e. nothing  |         |    |                 |     |             |    |               |                                       |
| 5/19/2024     | International Wine Society | else booked         | Chateau | \$ | 2,745.00        | \$  | (1,821.00)  | \$ | 924.00        |                                       |
|               | ,,                         |                     |         | 1  |                 |     | (=,===:=)   |    |               |                                       |
|               |                            | Special pricing due |         |    |                 |     |             |    |               |                                       |
|               |                            | to community        |         |    |                 |     |             |    |               | This is the approved                  |
| 9/7/2023      | IVBOR                      | benefit             | Chateau | \$ | 3,300.00        | \$  | (2,800.00)  | \$ | 500.00        | non-profit rate                       |
| 7/19/2023     | IVGC                       | Golf group          | Chateau | \$ | 500.00          | \$  | (500.00)    |    | -             | , , , , , , , , , , , , , , , , , , , |
| 7/26/2023     | IVGC                       | Golf group          | Chateau | \$ | 500.00          | \$  | (500.00)    |    | _             |                                       |
| 8/2/2023      | IVGC                       | Golf group          | Chateau | \$ | 500.00          | \$  | (500.00)    |    | _             |                                       |
| 8/9/2023      | IVGC                       | Golf group          | Chateau | \$ | 500.00          | \$  | (500.00)    |    | _             |                                       |
| 8/16/2023     | IVGC                       | Golf group          | Chateau | \$ | 500.00          | \$  | (500.00)    |    | _             |                                       |
| 8/24/2023     | IVGC                       | Golf group          | Chateau | \$ | 500.00          | \$  | (500.00)    |    | _             |                                       |
| 5/22/2024     | IVGC                       | Golf group          | Chateau | \$ | 500.00          | \$  | (500.00)    |    | _             |                                       |
| 5/29/2024     | IVGC                       | Golf group          | Chateau | \$ | 500.00          | \$  | (500.00)    |    | <u> </u>      |                                       |
| 6/5/2024      | IVGC                       | Golf group          | Chateau | \$ | 500.00          | \$  | (500.00)    |    |               |                                       |
| 6/12/2024     | IVGC                       | Golf group          | Chateau | \$ | 500.00          | \$  | (500.00)    |    | <u>-</u>      |                                       |
| 6/17/2024     | IVGC                       | Golf group          | Chateau | \$ | 1,500.00        | ⊢ · | (1,500.00)  |    | <u> </u>      |                                       |
| 6/19/2024     | IVGC                       | Golf group          | Chateau | \$ | 500.00          | \$  | (500.00)    |    | <u>-</u><br>- |                                       |
| 6/26/2024     | IVGC                       | Golf group          | Chateau | \$ | 500.00          | \$  |             |    |               |                                       |
| 012012024     | IVGC                       | Gou group           | Guateau | ф  | 000.00          | Ф   | (00.00)     | Φ  | -             |                                       |

# Appendix A Cost-Recovery Pyramid Recreation and Community Programs