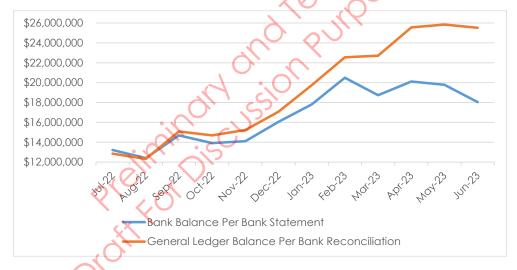

# Observation #6: Operating Bank Account Reconciliations Have Unreconciled Differences

Fraud Risk: High

We reviewed the bank reconciliations available for the operating bank account during the Scope Period, and we observed that the reconciliations show large unreconciled differences between the bank statements and the general ledger balances. For example, the June 2023 bank reconciliation for the operating bank account shows an unreconciled difference of approximately \$7,000,000 between the bank balance of approximately \$18,000,000 and the general ledger balance of approximately \$25,000,000. Refer to Figure 9 for a comparison of the bank statement balances to the general ledger balances, prior to considering management's reconciling items and Baker Tilly's involvement. As mentioned, we understand that Baker Tilly was engaged to perform bank reconciliations, and the scope of their work was completed in June 2024. Refer to observation 4 for further details over Baker Tilly's completed work.

Figure 9 Comparison of Operating Bank Statement Balances to General Ledger Balances in Fiscal Year 2021

Figure 9 Comparison of Operating Bank Statement Balances to General Ledger Balances in Fiscal Year 2022