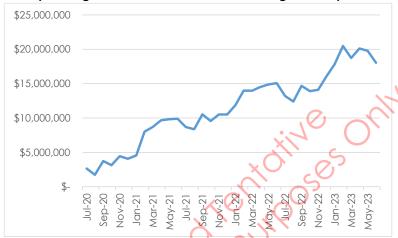

The IVGID operating account is the largest IVGID bank account and has the most activity of the five accounts we reviewed during the Scope Period. Refer to Figure 7 for the balance of the operating account over the Scope Period.

Figure 7 Operating Bank Statement Balance during the Scope Period

Although there is a large increasing operating account balance over the Scope Period, the risk with this bank account is referenced in observation 6 in our report which suggests the activity and balance within this bank account may not reflect all the activity it should due to a lack of reconciliation control.

#### **Recommendation:**

We recommend IVGID perform an analysis of the operating bank account to ensure high-volume activity and the increasing balance trend is accurate. Further, we recommend monitoring the operating bank account on a recurring basis as this bank account has an elevated risk of inappropriate activity due to the lack of reconciliation control.