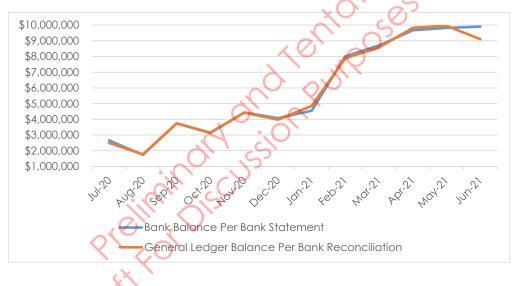

# Observation #6: Operating Bank Account Reconciliations Have Unreconciled Differences

Fraud Risk: High

We reviewed the bank reconciliations available for the operating bank account during the Scope Period, and we observed that the reconciliations show large unreconciled differences between the bank statements and the general ledger balances. For example, the June 2023 bank reconciliation for the operating bank account shows an unreconciled difference of approximately \$7,000,000 between the bank balance of approximately \$18,000,000 and the general ledger balance of approximately \$25,000,000. Refer to Figure 9 for a comparison of the bank statement balances to the general ledger balances, prior to considering management's reconciling items and Baker Tilly's involvement. As mentioned, we understand that Baker Tilly was engaged to perform bank reconciliations, and the scope of their work was completed in June 2024. Refer to observation 4 for further details over Baker Tilly's completed work.

Figure 9 Comparison of Operating Bank Statement Balances to General Ledger Balances in Fiscal Year 2021

Figure 9 Comparison of Operating Bank Statement Balances to General Ledger Balances in Fiscal Year 2022