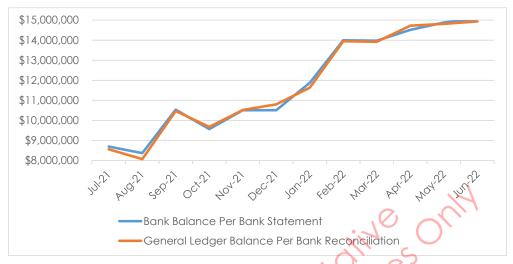

# Observation #6: Operating Bank Account Reconciliations Have Unreconciled Differences

Fraud Risk: High

We reviewed the bank reconciliations available for the operating bank account during the Scope Period, and we observed that the reconciliations show large unreconciled differences between the bank statements and the general ledger balances. For example, the June 2023 bank reconciliation for the operating bank account shows an unreconciled difference of approximately \$7,000,000 between the bank balance of approximately \$18,000,000 and the general ledger balance of approximately \$25,000,000. Refer to Figure 9 for a comparison of the bank statement balances to the general ledger balances, prior to considering management's reconciling items and Baker Tilly's involvement. As mentioned, we understand that Baker Tilly was engaged to perform bank reconciliations, and the scope of their work was completed in June 2024. Refer to observation 4 for further details over Baker Tilly's completed work.

Figure 9 Comparison of Operating Bank Statement Balances to General Ledger Balances in Fiscal Year 2021

Figure 9 Comparison of Operating Bank Statement Balances to General Ledger Balances in Fiscal Year 2022

Figure 9 Comparison of Operating Bank Statement Balances to General Ledger Balances in Fiscal Year 2023