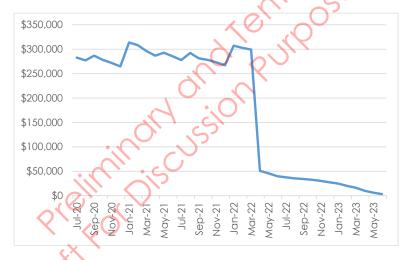

In our review of the bank accounts, no items of interest for the payroll, HRA, FSA, or the holding bank accounts were identified as the frequency and nature of the transactions in these accounts are minimal and significantly less than the operating account. Refer to Figure 8 for the consolidated balance of the payroll, HRA, FSA, and holdings bank account over the Scope Period.

Figure 8 Consolidated Payroll, HRA, FSA, and Holdings Bank Statement Balances during the Scope Period