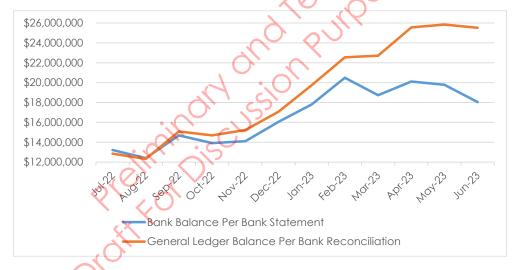

## Observation #6: Operating Bank Account Reconciliations Have Unreconciled Differences

Fraud Risk: High

We reviewed the bank reconciliations available for the operating bank account during the Scope Period, and we observed that the reconciliations show large unreconciled differences between the bank statements and the general ledger balances. For example, the June 2023 bank reconciliation for the operating bank account shows an unreconciled difference of approximately \$7,000,000 between the bank balance of approximately \$18,000,000 and the general ledger balance of approximately \$25,000,000. Refer to Figure 9 for a comparison of the bank statement balances to the general ledger balances, prior to considering management's reconciling items and Baker Tilly's involvement. As mentioned, we understand that Baker Tilly was engaged to perform bank reconciliations, and the scope of their work was completed in June 2024. Refer to observation 4 for further details over Baker Tilly's completed work.

Figure 9 Comparison of Operating Bank Statement Balances to General Ledger Balances in Fiscal Year 2021

Figure 9 Comparison of Operating Bank Statement Balances to General Ledger Balances in Fiscal Year 2022

Figure 9 Comparison of Operating Bank Statement Balances to General Ledger Balances in Fiscal Year 2023