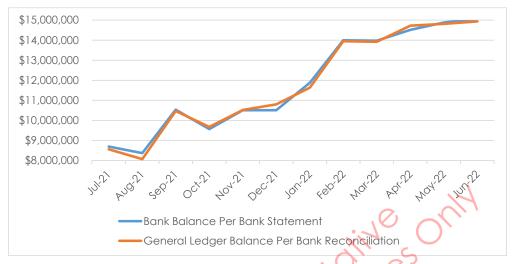

## Observation #6: Operating Bank Account Reconciliations Have Unreconciled Differences

Fraud Risk: High

We reviewed the bank reconciliations available for the operating bank account during the Scope Period, and we observed that the reconciliations show large unreconciled differences between the bank statements and the general ledger balances. For example, the June 2023 bank reconciliation for the operating bank account shows an unreconciled difference of approximately \$7,000,000 between the bank balance of approximately \$18,000,000 and the general ledger balance of approximately \$25,000,000. Refer to Figure 9 for a comparison of the bank statement balances to the general ledger balances, prior to considering management's reconciling items and Baker Tilly's involvement. As mentioned, we understand that Baker Tilly was engaged to perform bank reconciliations, and the scope of their work was completed in June 2024. Refer to observation 4 for further details over Baker Tilly's completed work.

Figure 9 Comparison of Operating Bank Statement Balances to General Ledger Balances in Fiscal Year 2023