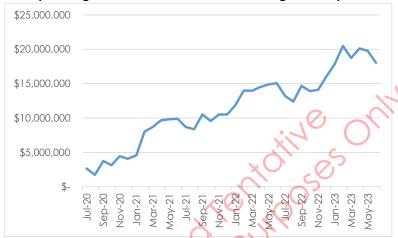

The IVGID operating account is the largest IVGID bank account and has the most activity of the five accounts we reviewed during the Scope Period. Refer to Figure 7 for the balance of the operating account over the Scope Period.

Figure 7 Operating Bank Statement Balance during the Scope Period

Although there is a large increasing operating account balance over the Scope Period, the risk with this bank account is referenced in observation 6 in our report which suggests the activity and balance within this bank account may not reflect all the activity it should due to a lack of reconciliation control.