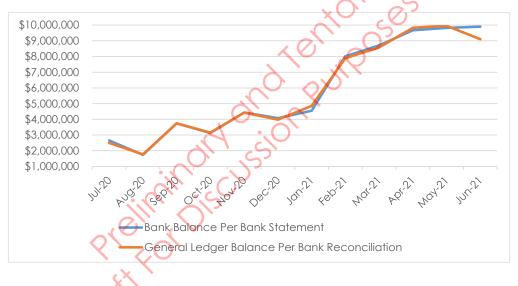

## Observation #6: Operating Bank Account Reconciliations Have Unreconciled Differences

Fraud Risk: High

We reviewed the bank reconciliations available for the operating bank account during the Scope Period, and we observed that the reconciliations show large unreconciled differences between the bank statements and the general ledger balances. For example, the June 2023 bank reconciliation for the operating bank account shows an unreconciled difference of approximately \$7,000,000 between the bank balance of approximately \$18,000,000 and the general ledger balance of approximately \$25,000,000. Refer to Figure 9 for a comparison of the bank statement balances to the general ledger balances, prior to considering management's reconciling items and Baker Tilly's involvement. As mentioned, we understand that Baker Tilly was engaged to perform bank reconciliations, and the scope of their work was completed in June 2024. Refer to observation 4 for further details over Baker Tilly's completed work.

Figure 9 Comparison of Operating Bank Statement Balances to General Ledger Balances in Fiscal Year 2021

Figure 9 Comparison of Operating Bank Statement Balances to General Ledger Balances in Fiscal Year 2022