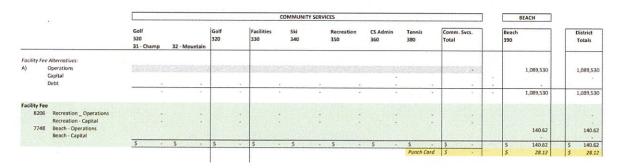

### A) Facility Fee Allocation – Beach Operations

### B) Facility Fee Allocation – 100% FY23/24 CIP

|                                                              | L                         | COMMUNITY SERVICES                      |             |                   |            |           |                                         |                 |           |               |                      |              |                        |        |                        |
|--------------------------------------------------------------|---------------------------|-----------------------------------------|-------------|-------------------|------------|-----------|-----------------------------------------|-----------------|-----------|---------------|----------------------|--------------|------------------------|--------|------------------------|
|                                                              | Golf<br>320<br>31 - Champ | 32 - Mountain                           | Golf<br>320 | Facilities<br>330 | 5ki<br>340 |           | Recreation<br>350                       | CS Admir<br>360 |           | Tennis<br>380 | Comm. Svcs.<br>Total |              | Beach<br>390           |        | District<br>Totals     |
| ocility Fee Alternatives:  Operations Capital (per CIP) Debt | 209,500                   | 100,000                                 | 309,500     | 17                | ,000       | 1,780,443 | 245,000                                 |                 |           | 25,000        | 2,371,943            |              | 1,089,530<br>4,442,500 |        | 1,069,530<br>6,814,443 |
|                                                              | 209,500                   | 100,000                                 | 309,500     | 12                | ,000       | 1,780,443 | 245,000                                 |                 | -         | 25,000        | 2,371,943            | •            | 5,532,030              | $\top$ | 7,903,973              |
| acility Fee                                                  |                           |                                         |             |                   |            |           |                                         |                 |           |               |                      |              | HARVESH SHORE          | 800 R  |                        |
| 8206 Recreation_Operations                                   |                           |                                         |             |                   |            |           |                                         |                 | (200)     |               | 2000 1550 156        |              |                        | 70 B   |                        |
| Recreation - Capital                                         | 25.53                     | 12.19                                   | 37.72       |                   | 1.46       | 216.97    | 29,86                                   |                 |           | 3.05          | 289.05               |              |                        |        | 289.05                 |
| 7748 Beach - Operations<br>Beach - Capital                   |                           |                                         |             |                   |            |           |                                         |                 |           |               |                      |              | 140.62<br>573.37       |        | 140.62<br>573.37       |
|                                                              | \$ 25.53                  | 5 12.19                                 | 5 37.72     | S                 | 1.46 \$    | 216.97    | \$ 29.86                                | 5               | -         | \$ 3.05       | \$ 289.05            | ************ | 5 713.99               | 5      |                        |
|                                                              |                           | *************************************** | 1           | 1                 |            |           | *************************************** |                 | ********* | Punch Card    | \$ 57.81             |              | 5 142.80               | 5      | 200.61                 |