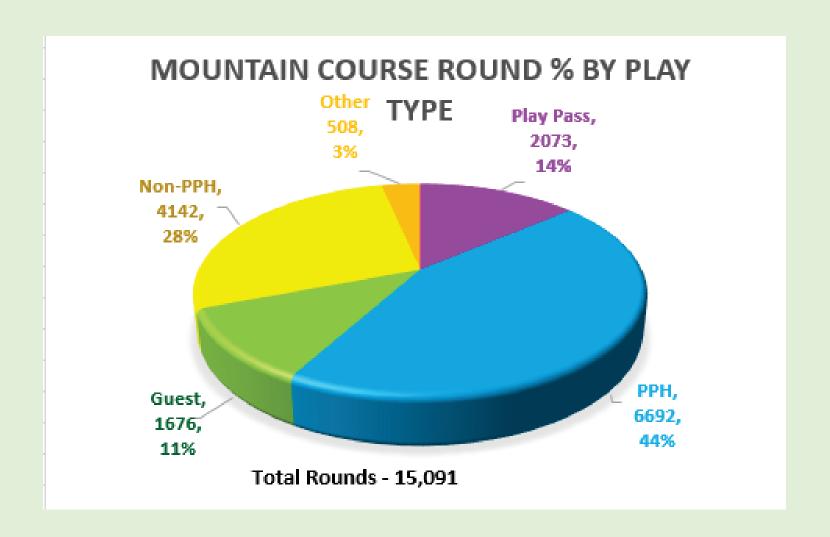

Mountain Course Play Totals

May June July August September

|                             | _           | _        |          | _           | _           | •          |              |        |
|-----------------------------|-------------|----------|----------|-------------|-------------|------------|--------------|--------|
| Picture Pass Holder         |             | 0        | 1,233    | 2,158       | 1,902       | 971        | 428          | 6,692  |
| Pass Play                   |             | 0        | 297      | 645         | 652         | 324        | 155          | 2,073  |
| <b>Guest of Picture Pas</b> | s Holder    | 0        | 261      | 611         | 533         | 215        | 56           | 1,676  |
| Non-Picture Pass            |             | 0        | 742      | 1,369       | 1,216       | 615        | 200          | 4,142  |
| Other                       |             | 0        | 97       | 115         | 118         | 146        | 32           | 508    |
| Total                       |             | 0        | 2,630    | 4,898       | 4,421       | 2,271      | 871          | 15,091 |
| Total Rounds                | Picture Pas | s Holder | Pass Pla | ay Picti    | ure Pass Gu | iest Non-F | Picture Pass | Other  |
| 2020 (18,322)               | 9,2         | 12       | 2,957    | 7           | 1,962       |            | 3,624        | 567    |
| 2021 (16,511)               | 6,8         | 86       | 3,708    | 3,708 1,464 |             |            | 3,956        | 497    |
| 2022 (16,832)               | 6,7         | 94       | 3,573    | 3           | 2,012       |            | 4,128        | 325    |
| 2023 (15,091)               | 6,6         | 92       | 2,073    | 2,073 1,676 |             |            | 4,142        | 508    |
| Percentage of play          |             |          |          |             |             |            |              |        |
| 2020                        | 50          | %        | 16%      |             | 11%         |            | 20%          | 3%     |
| 2021                        | 42%<br>40%  |          | 22%      |             | 9%          |            | 24%          | 3%     |
| 2022                        |             |          | 21%      |             | 12%         |            | 25%          | 2%     |
| 2023                        | 44          | %        | 14%      |             | 11%         |            | 28%          | 3%     |
|                             |             |          |          |             |             |            |              |        |

#### **Mountain Course**

| Play Type                           | Rounds | % of Play | 14 Year Average<br>Rounds | 14 Year Average<br>% of Play |
|-------------------------------------|--------|-----------|---------------------------|------------------------------|
| Picture Pass Holder                 | 6,692  | 44%       | 6,260                     | 40%                          |
| Play Pass                           | 2,073  | 14%       | 1,902                     | 12%                          |
| <b>Guest of Picture Pass Holder</b> | 1,676  | 11%       | 1,547                     | 10%                          |
| Non-Picture Pass                    | 4,142  | 28%       | 4,663                     | 30%                          |
| Other                               | 508    | 3%        | 1,195                     | 8%                           |
| Total                               | 15,091 |           | 15,567                    | 19<br>Pag                    |