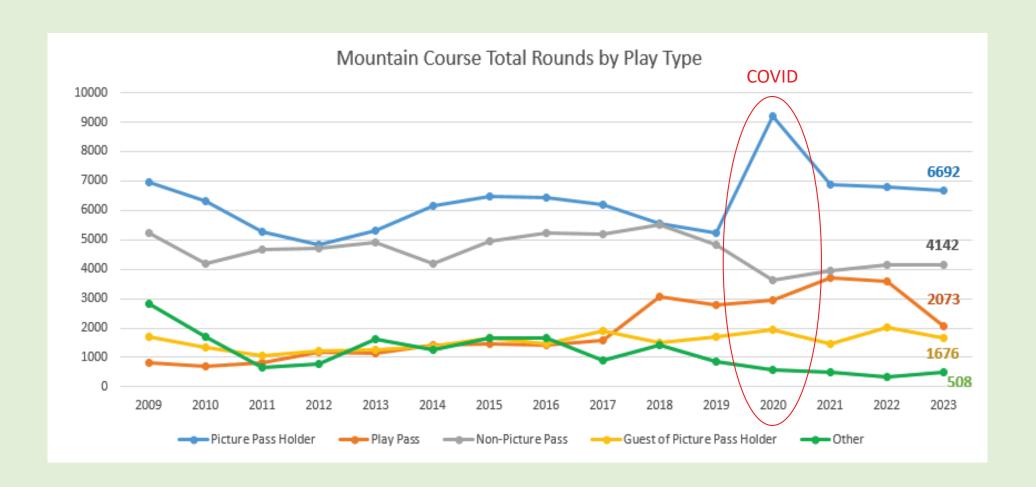

Mountain Course Play Totals

May June July August September

|                             | _           | _        |          | _           | _           | •          |              |        |
|-----------------------------|-------------|----------|----------|-------------|-------------|------------|--------------|--------|
| Picture Pass Holder         |             | 0        | 1,233    | 2,158       | 1,902       | 971        | 428          | 6,692  |
| Pass Play                   |             | 0        | 297      | 645         | 652         | 324        | 155          | 2,073  |
| <b>Guest of Picture Pas</b> | s Holder    | 0        | 261      | 611         | 533         | 215        | 56           | 1,676  |
| Non-Picture Pass            |             | 0        | 742      | 1,369       | 1,216       | 615        | 200          | 4,142  |
| Other                       |             | 0        | 97       | 115         | 118         | 146        | 32           | 508    |
| Total                       |             | 0        | 2,630    | 4,898       | 4,421       | 2,271      | 871          | 15,091 |
| Total Rounds                | Picture Pas | s Holder | Pass Pla | ay Picti    | ure Pass Gu | iest Non-F | Picture Pass | Other  |
| 2020 (18,322)               | 9,2         | 12       | 2,957    | 7           | 1,962       |            | 3,624        | 567    |
| 2021 (16,511)               | 6,8         | 86       | 3,708    | 3,708 1,464 |             |            | 3,956        | 497    |
| 2022 (16,832)               | 6,7         | 94       | 3,573    | 3           | 2,012       |            | 4,128        | 325    |
| 2023 (15,091)               | 6,6         | 92       | 2,073    | 2,073 1,676 |             |            | 4,142        | 508    |
| Percentage of play          |             |          |          |             |             |            |              |        |
| 2020                        | 50          | %        | 16%      |             | 11%         |            | 20%          | 3%     |
| 2021                        | 42%<br>40%  |          | 22%      |             | 9%          |            | 24%          | 3%     |
| 2022                        |             |          | 21%      |             | 12%         |            | 25%          | 2%     |
| 2023                        | 44          | %        | 14%      |             | 11%         |            | 28%          | 3%     |
|                             |             |          |          |             |             |            |              |        |

#### **Mountain Course**

| Play Type                           | Rounds | % of Play | 14 Year Average<br>Rounds | 14 Year Average<br>% of Play |
|-------------------------------------|--------|-----------|---------------------------|------------------------------|
| Picture Pass Holder                 | 6,692  | 44%       | 6,260                     | 40%                          |
| Play Pass                           | 2,073  | 14%       | 1,902                     | 12%                          |
| <b>Guest of Picture Pass Holder</b> | 1,676  | 11%       | 1,547                     | 10%                          |
| Non-Picture Pass                    | 4,142  | 28%       | 4,663                     | 30%                          |
| Other                               | 508    | 3%        | 1,195                     | 8%                           |
| Total                               | 15,091 |           | 15,567                    | 19<br>Pag                    |