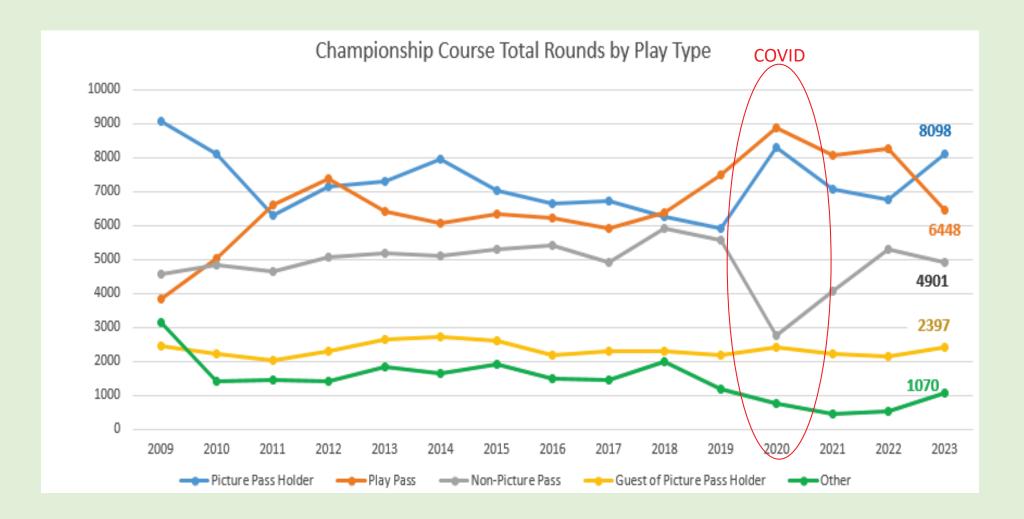

**Championship Course Play Totals** 

|                          |                  | May                      | June  | July        | August                                | September | October   | Totals |  |
|--------------------------|------------------|--------------------------|-------|-------------|---------------------------------------|-----------|-----------|--------|--|
| Picture Pass Holder      |                  | 463                      | 1,663 | 2,111       | 1,850                                 | 1,252     | 759       | 8,098  |  |
| Pass Play                |                  | 195                      | 1,418 | 1,673       | 1,758                                 | 988       | 416       | 6,448  |  |
| Guest of Picture Pass Ho | older            | 75                       | 331   | 698         | 711                                   | 439       | 143       | 2,397  |  |
| Non-Picture Pass         |                  | 95                       | 978   | 1,155       | 1,095                                 | 1,162     | 416       | 4,901  |  |
| Other                    |                  | 17                       | 321   | 191         | 198                                   | 257       | 86        | 1,070  |  |
| Total                    |                  | 845                      | 4,711 | 5,828       | 5,612                                 | 4,098     | 1,820     | 22,914 |  |
|                          | Picture<br>Holde | Picture Pass Play Holder |       | Play        | Guest of Picture Pass Holder Non-Pict |           | ture Pass | Other  |  |
| 2020 (23,053)            | 8                | ,313                     |       | 8,870       | 2,397                                 |           | 2,750     | 723    |  |
| 2021 (21,842)            | 7.               | ,047                     |       | 8,056 2,208 |                                       |           | 4,063     | 468    |  |
| 2022 (22,994)            | 6,752 8,253      |                          | 8,253 | 2,149       | ,                                     | 5,293     | 547       |        |  |
| 2023 (22,914)            | 8                | ,098                     |       | 6,448       | 2,397                                 | (         | 4,901     | 1,070  |  |
| Percentage of play       |                  |                          |       |             |                                       |           |           |        |  |
| reitelitage of play      |                  |                          |       |             |                                       |           |           |        |  |