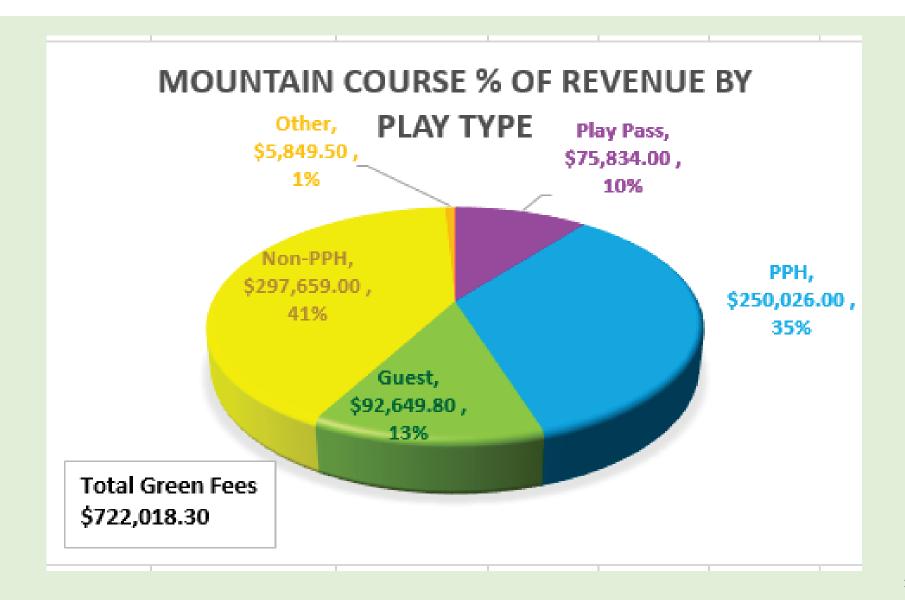

### Play Pass Breakdown by type:

| Championship Course Play Pass Re | evenue    |               |       |        | Mountain Course Play Pass Revenu | ıe     |         |           |       |        |
|----------------------------------|-----------|---------------|-------|--------|----------------------------------|--------|---------|-----------|-------|--------|
|                                  | Rounds F  | Revenue       | \$\$, | /Round |                                  | Rounds | Re      | venue     | \$\$, | /Round |
| CH&MT-AYCP-COLLEGE               | 83 :      | \$ 2,495.00   | \$    | 30.06  | MT-10 Play                       |        | 202 ¢   | 14,076.00 |       | 48.21  |
| CH&MT-AYCP-JR                    | 76        | \$ 1,890.00   | \$    | 24.87  | ·                                |        |         |           |       |        |
| CH-10 Play                       | 1734      | \$ 170,880.00 | \$    | 98.55  | MT-10 Play (9 Hole)              |        | 765 \$  | 25,470.00 | \$    | 33.29  |
| CH-20 Play                       | 1117      | \$ 104,160.00 | \$    | 93.25  | MT-20 Play                       |        | 153 \$  | 6,240.00  | \$    | 40.78  |
| CH-30 Play                       | 696       | \$ 61,620.00  | \$    | 88.53  | MT-20 Play (9 Hole)              |        | 356\$   | 11,172.00 | \$    | 31.38  |
| CH-40 Play                       | 808       | \$ 62,160.00  | \$    | 76.93  | MT-30 Play                       |        | 15 \$   | 1,096.00  | \$    | 73.07  |
| CH-LIMITED-AYCP                  | 925       | \$ 49,728.00  | \$    | 53.76  | MT-30 Play (9 Hole)              |        | 29 \$   | 749.00    | \$    | 25.83  |
| CH-PM-10 Play                    | 304       | \$ 19,110.00  | \$    | 62.86  | MT-40 Play                       |        | 215 \$  | 8,184.00  | \$    | 38.07  |
| CH-PM-20 Play                    | 273       | \$ 15,420.00  | \$    | 56.48  | •                                |        |         |           |       |        |
| CH-PM-30 Play                    | 52        | \$ 2,892.00   | \$    | 55.62  | MT-40 Play (9 Hole)              |        | 106\$   | 2,796.00  | \$    | 26.38  |
| CH-PM-40 Play                    | 69        | \$ 5,394.00   | \$    | 78.17  | MT-AYCP-JR                       |        | 18 \$   | 1,140.00  | \$    | 63.33  |
| CH-PM-AYCP                       | 311       | \$ 17,264.00  | \$    | 55.51  | MT-LIMITED-AYCP                  |        | 124 \$  | 4,911.00  | \$    | 39.60  |
| Tot                              | al 6448 : | \$ 513,013.00 | \$    | 79.56  | То                               | tals   | 2073 \$ | 75,834.00 | \$    | 36.58  |

### **Mountain Course Revenue Financial Comparison (Net)**

| Revenues                       | 2019                      | 2020              | 2021               | 2022                      | 2023                             | 2023<br>Budget |
|--------------------------------|---------------------------|-------------------|--------------------|---------------------------|----------------------------------|----------------|
| Golf Fees                      | \$472,977                 | \$621,827         | \$ <b>574,89</b> 6 | \$686,165                 | \$730,558 Includes pre-book fees | \$781,870      |
| Club Rentals                   | \$26,700                  | \$335             | \$24,412           | \$31,240                  | \$32,220                         | \$36,850       |
| Totals                         | \$499,677                 | \$622,162         | \$599,30<br>8      | \$717,409                 | \$762,778                        | \$818,720      |
| Average Total Per Round Rounds | \$ <b>32.35</b><br>15,446 | \$33.96<br>18,322 | \$36.34<br>16,491  | \$ <b>42.62</b><br>16,832 | \$50.55<br>15,091                |                |