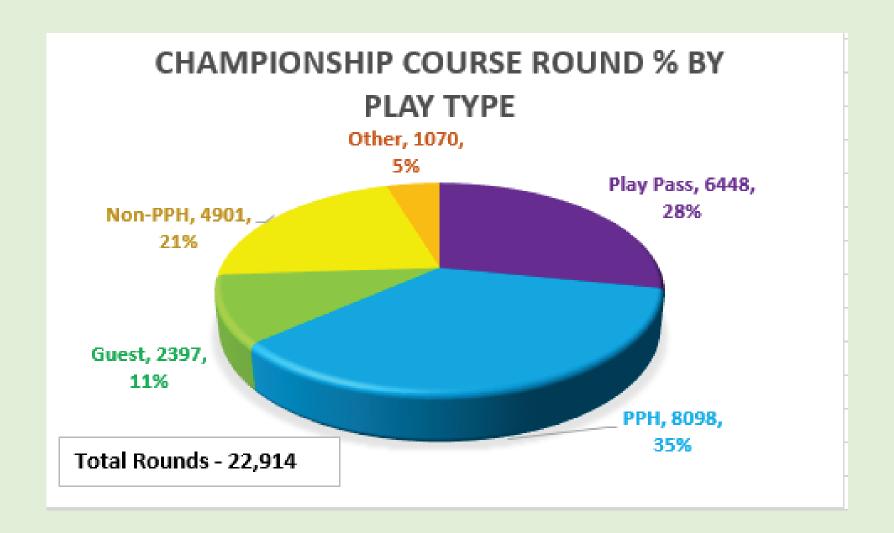

**Championship Course Play Totals** 

|                          |                  | May                      | June  | July        | August                                | September | October   | Totals |  |
|--------------------------|------------------|--------------------------|-------|-------------|---------------------------------------|-----------|-----------|--------|--|
| Picture Pass Holder      |                  | 463                      | 1,663 | 2,111       | 1,850                                 | 1,252     | 759       | 8,098  |  |
| Pass Play                |                  | 195                      | 1,418 | 1,673       | 1,758                                 | 988       | 416       | 6,448  |  |
| Guest of Picture Pass Ho | older            | 75                       | 331   | 698         | 711                                   | 439       | 143       | 2,397  |  |
| Non-Picture Pass         |                  | 95                       | 978   | 1,155       | 1,095                                 | 1,162     | 416       | 4,901  |  |
| Other                    |                  | 17                       | 321   | 191         | 198                                   | 257       | 86        | 1,070  |  |
| Total                    |                  | 845                      | 4,711 | 5,828       | 5,612                                 | 4,098     | 1,820     | 22,914 |  |
|                          | Picture<br>Holde | Picture Pass Play Holder |       | Play        | Guest of Picture Pass Holder Non-Pict |           | ture Pass | Other  |  |
| 2020 (23,053)            | 8                | ,313                     |       | 8,870       | 2,397                                 |           | 2,750     | 723    |  |
| 2021 (21,842)            | 7.               | ,047                     |       | 8,056 2,208 |                                       |           | 4,063     | 468    |  |
| 2022 (22,994)            | 6,752 8,253      |                          | 8,253 | 2,149       | ,                                     | 5,293     | 547       |        |  |
| 2023 (22,914)            | 8                | ,098                     |       | 6,448       | 2,397                                 | (         | 4,901     | 1,070  |  |
| Percentage of play       |                  |                          |       |             |                                       |           |           |        |  |
| reitelitage of play      |                  |                          |       |             |                                       |           |           |        |  |

# Total Play Breakdown by Play Type Championship Course

| Play Type                           | Rounds | % of Play | 14 Year Average<br>Rounds | 14 Year Average<br>% of Play – |
|-------------------------------------|--------|-----------|---------------------------|--------------------------------|
| Picture Pass Holder                 | 8,098  | 35%       | 7,178                     | 32%                            |
| Play Pass                           | 6,448  | 28%       | 6,627                     | 29%                            |
| <b>Guest of Picture Pass Holder</b> | 2,397  | 11%       | 2,331                     | 10%                            |
| Non-Picture Pass                    | 4,901  | 21%       | 4,897                     | 22%                            |
| Other                               | 1,070  | 5%        | 1,519                     | 7%                             |
| Total                               | 22,914 |           | 22,552                    |                                |