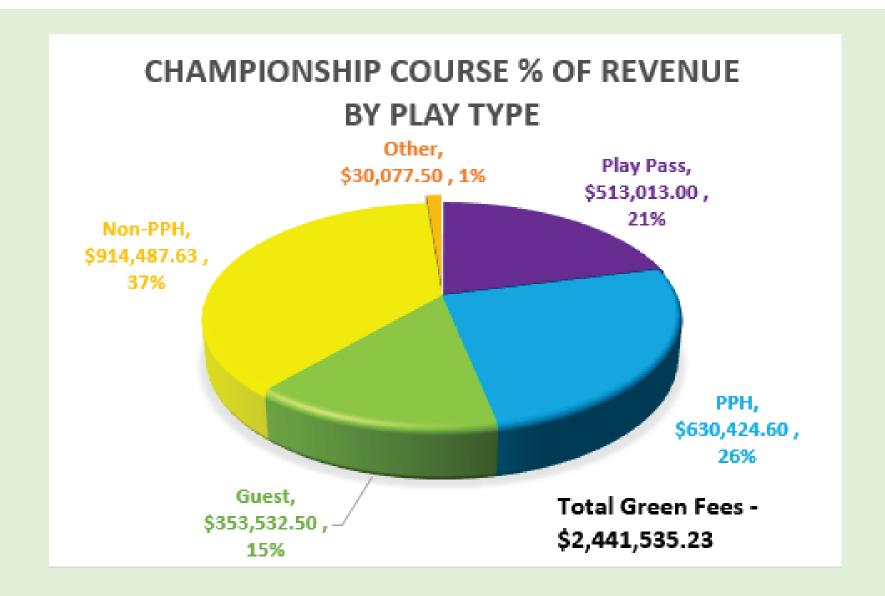

### Play Pass Breakdown by type:

| Championship Course Play Pass Re | evenue    |               |       |        | Mountain Course Play Pass Revenu | ıe     |         |           |       |        |
|----------------------------------|-----------|---------------|-------|--------|----------------------------------|--------|---------|-----------|-------|--------|
|                                  | Rounds F  | Revenue       | \$\$, | /Round |                                  | Rounds | Re      | venue     | \$\$, | /Round |
| CH&MT-AYCP-COLLEGE               | 83 :      | \$ 2,495.00   | \$    | 30.06  | MT-10 Play                       |        | 202 ¢   | 14,076.00 |       | 48.21  |
| CH&MT-AYCP-JR                    | 76        | \$ 1,890.00   | \$    | 24.87  | ·                                |        |         |           |       |        |
| CH-10 Play                       | 1734      | \$ 170,880.00 | \$    | 98.55  | MT-10 Play (9 Hole)              |        | 765 \$  | 25,470.00 | \$    | 33.29  |
| CH-20 Play                       | 1117      | \$ 104,160.00 | \$    | 93.25  | MT-20 Play                       |        | 153 \$  | 6,240.00  | \$    | 40.78  |
| CH-30 Play                       | 696       | \$ 61,620.00  | \$    | 88.53  | MT-20 Play (9 Hole)              |        | 356\$   | 11,172.00 | \$    | 31.38  |
| CH-40 Play                       | 808       | \$ 62,160.00  | \$    | 76.93  | MT-30 Play                       |        | 15 \$   | 1,096.00  | \$    | 73.07  |
| CH-LIMITED-AYCP                  | 925       | \$ 49,728.00  | \$    | 53.76  | MT-30 Play (9 Hole)              |        | 29 \$   | 749.00    | \$    | 25.83  |
| CH-PM-10 Play                    | 304       | \$ 19,110.00  | \$    | 62.86  | MT-40 Play                       |        | 215 \$  | 8,184.00  | \$    | 38.07  |
| CH-PM-20 Play                    | 273       | \$ 15,420.00  | \$    | 56.48  | •                                |        |         |           |       |        |
| CH-PM-30 Play                    | 52        | \$ 2,892.00   | \$    | 55.62  | MT-40 Play (9 Hole)              |        | 106\$   | 2,796.00  | \$    | 26.38  |
| CH-PM-40 Play                    | 69        | \$ 5,394.00   | \$    | 78.17  | MT-AYCP-JR                       |        | 18 \$   | 1,140.00  | \$    | 63.33  |
| CH-PM-AYCP                       | 311       | \$ 17,264.00  | \$    | 55.51  | MT-LIMITED-AYCP                  |        | 124 \$  | 4,911.00  | \$    | 39.60  |
| Tot                              | al 6448 : | \$ 513,013.00 | \$    | 79.56  | То                               | tals   | 2073 \$ | 75,834.00 | \$    | 36.58  |

### **Championship Revenue Financial Comparison (Net)**

| Revenues                | 2019              | 2020              | 2021                              | 2022               | 2023                                     | 2023<br>Budget |
|-------------------------|-------------------|-------------------|-----------------------------------|--------------------|------------------------------------------|----------------|
| Golf Fees               | \$1,705,463       | \$1,622,659       | \$1,875,596                       | \$2,083,934        | \$2,481,242<br>Includes pre-book<br>fees | \$2,540,873    |
| Range Fees              | \$128,196         | \$178,898         | \$160,243                         | \$166,538          | \$148,074                                | \$170,750      |
| Rental Fees             | \$52,881          | \$9,135           | \$45,037                          | \$50,017           | \$43,634                                 | \$59,805       |
| Lessons                 | \$38,579          | \$52,273          | \$50,985                          | \$ 44,146          | \$63,404                                 | \$78,100       |
| Totals                  | \$1,925,119       | \$1,862,965       | \$2,131,861                       | \$2,344,63<br>5    | \$2,736,354                              | \$2,849,528    |
| Average Total Per Round | \$86.27<br>22,316 | \$80.81<br>23,037 | \$ <b>97.60</b> <sub>21,842</sub> | \$101.97<br>22,994 | \$119.42<br>22,914                       |                |