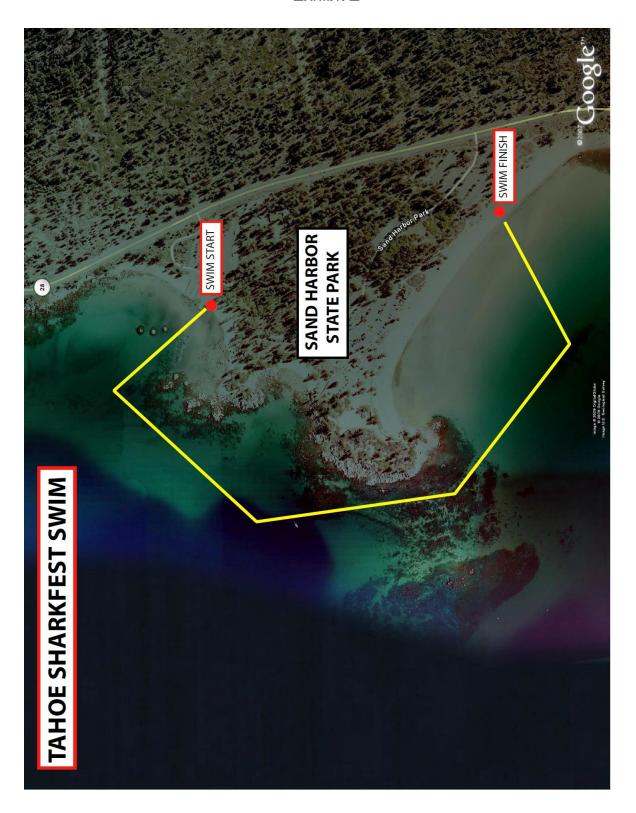

## **Supporting Documents**

- Exhibit A Operations Plan
- Exhibit B Event Safety Plan
- Exhibit C Event Permit Application
- Exhibit D Race Entry Form and Waiver
- Exhibit E Race Course Map
- Exhibit F Insurance Certificate

## **OPERATIONS PLAN**

**Event Description:** This event will involve a swim of approximately 1 mile from the small beach just south of the boat ramp around the point to finish at the Main Beach. The course would be marked with buoys and there would be adequate safety boats for the safe conduct of the swim. We anticipate participation of approximately 150 swimmers of varying ages and abilities to participate in this event. This would not be an event for novice swimmers and all swimmers will be required to fill out an entry form and state that they have adequately trained and are prepared to complete this swim.

**Location Details:** We will hold athlete check-in in the parking lot adjacent to the main beach. Additional canopies will be set up near the rest rooms at the Main Beach for post-race snacks and t-shirt distribution. Our staff would be responsible for the conduct of the event and we would leave the park facilities in the same condition as we found them at the beginning of the day. Swim start will take place on the beach south of the boat ramp and the swim finish will be on the main beach.