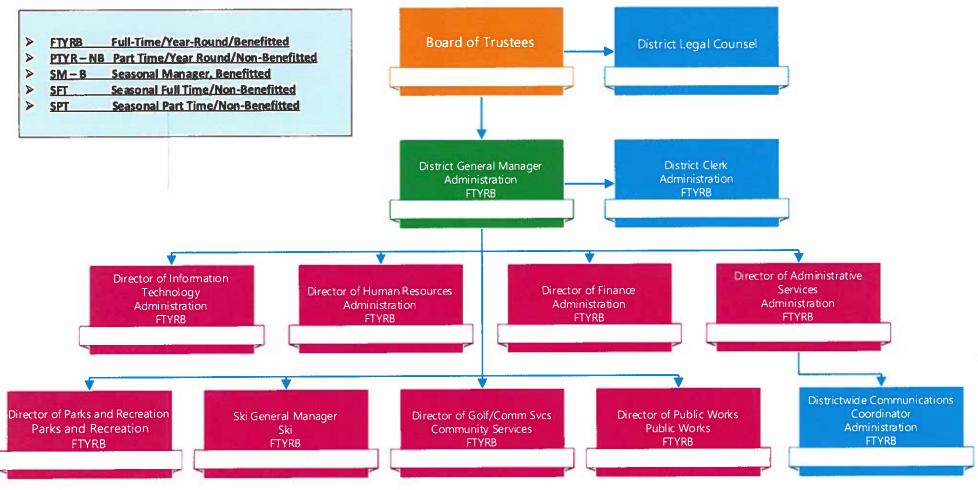

s
  - a. General Fund
    - i. Administration
    - ii. Parks
  - b. Utilities (Public Works)
  - c. Community Services
    - i. Golf Courses
    - ii. Facilities / Events
    - iii. Ski / Diamond Peak
    - iv. Recreation (350 Fund)
    - v. Tennis
  - d. Beaches
  - e. Internal Services
- III. Board Discussion / Feedback
  - a. Review Decision Points
    - i. FY2023/24 Operating Budgets
    - ii. FY2023/24 Capital Budget
    - iii. FY2023/24 Facility Fees
- IV. Next Steps
  - a. Tentative Budget April 12, 2023
  - b. FINAL BUDGET, May 25, 2023.

# DRAFT FY2023/24 PRELIMINARY BUDGET

## **District-wide Summaries:**

Budget Summary

Central Services Cost Allocations

Summary of Professional Services

Facility Fee Allocations

## **IVGID**

## **Board of Trustees / Senior Team**

02/28/23



# INCLINE VILLAGE GENERAL IMPROVEMENT DISTRICT STATEMENT OF SOURCES AND USES BY CLASS ALL DISTRICT

### Prior Fiscal Year - Current Fiscal Year - Preliminary

|                                          |            |            |            | Adopted      | Baseline     | Preliminary | Tentative | Final     | 1 |
|------------------------------------------|------------|------------|------------|--------------|--------------|-------------|-----------|-----------|---|
|                                          | Actuals    | Actuals    | Actuals    | Budget       | Budget       | Budget      | Budget    | Budget    | l |
|                                          | FY2019-20  | FY2020-21  | FY2021-22  | FY2022-23    | FY2023-24    | FY2023-24   | FY2023-24 | FY2023-24 | l |
| SOURCES