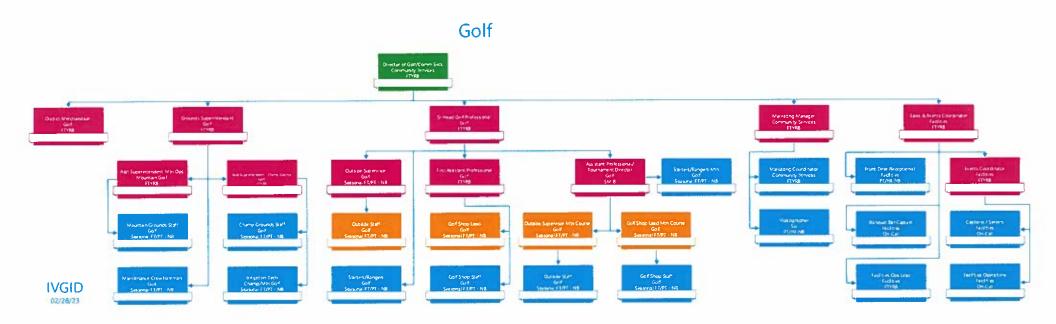

The materials prepared to guide the Board through the FY2023/24 budget workshop discussion has been organized as follows:

-3-

- Districtwide Summary
  - Sources and Uses Summary Historical Trends
  - Sources and Uses, By Major Fund
  - Central Services Cost Allocation Plan
  - Facility Fee Scenarios/Analysis
- Departmental / Venue Summaries
  - General Fund (including Parks)
  - Utility Fund
  - o Community Services Funds
    - Championship Golf
    - Mountain Golf
    - Facilities / Events
    - Ski / Diamond Peak
    - Recreation Center / Recreation Programming
    - Community Services Admin.
    - Tennis
  - Beach Fund
  - Internal Services Fund
    - Fleet
    - Engineering
    - Buildings

Each Departmental / Venue Summary section has been re-formatted to include the following information:

- Organization Chart
- Executive Summary Narrative
- Budget Summaries
  - Statement of Revenue, Expense and Change in Net Position (if applicable)
  - o Sources and Uses by Fund / Department
  - Sources and Uses Summary by Division/Activity
  - Line Item Detail by Division/Activity
  - o Capital Improvement Plan Update (Five-Year CIP), project list
  - Capital Plan Expense Items, project list