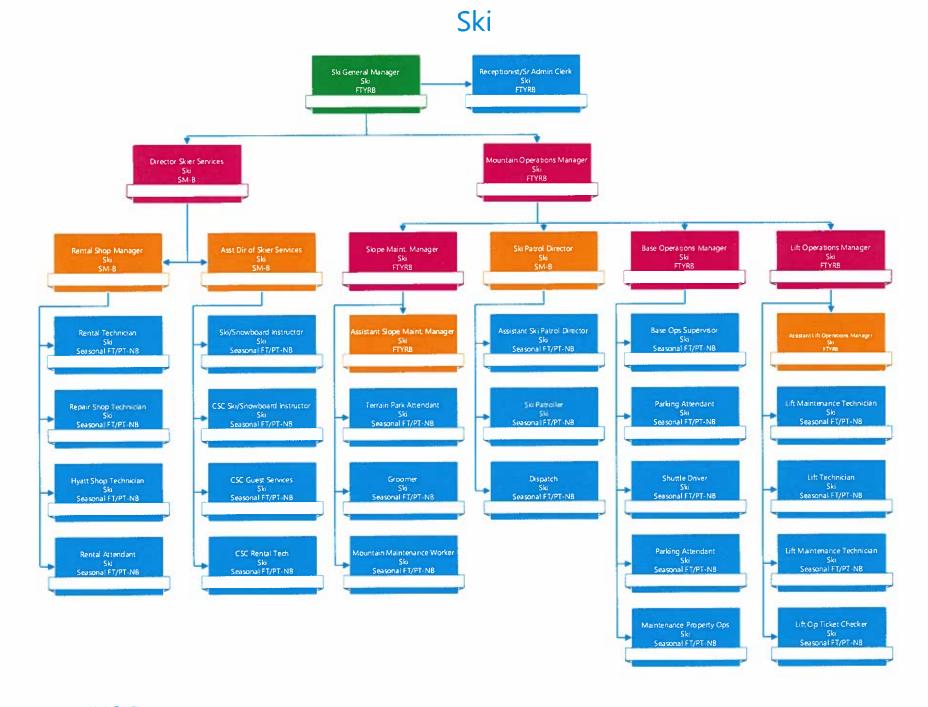

The materials prepared to guide the Board through the FY2023/24 budget workshop discussion has been organized as follows:

-3-

- Districtwide Summary
  - Sources and Uses Summary Historical Trends
  - Sources and Uses, By Major Fund
  - Central Services Cost Allocation Plan
  - Facility Fee Scenarios/Analysis
- Departmental / Venue Summaries
  - General Fund (including Parks)
  - Utility Fund
  - o Community Services Funds
    - Championship Golf
    - Mountain Golf
    - Facilities / Events
    - Ski / Diamond Peak
    - Recreation Center / Recreation Programming
    - Community Services Admin.
    - Tennis
  - Beach Fund
  - Internal Services Fund
    - Fleet
    - Engineering
    - Buildings

Each Departmental / Venue Summary section has been re-formatted to include the following information:

- Organization Chart
- Executive Summary Narrative
- Budget Summaries
  - Statement of Revenue, Expense and Change in Net Position (if applicable)
  - o Sources and Uses by Fund / Department
  - Sources and Uses Summary by Division/Activity
  - Line Item Detail by Division/Activity
  - o Capital Improvement Plan Update (Five-Year CIP), project list
  - Capital Plan Expense Items, project list