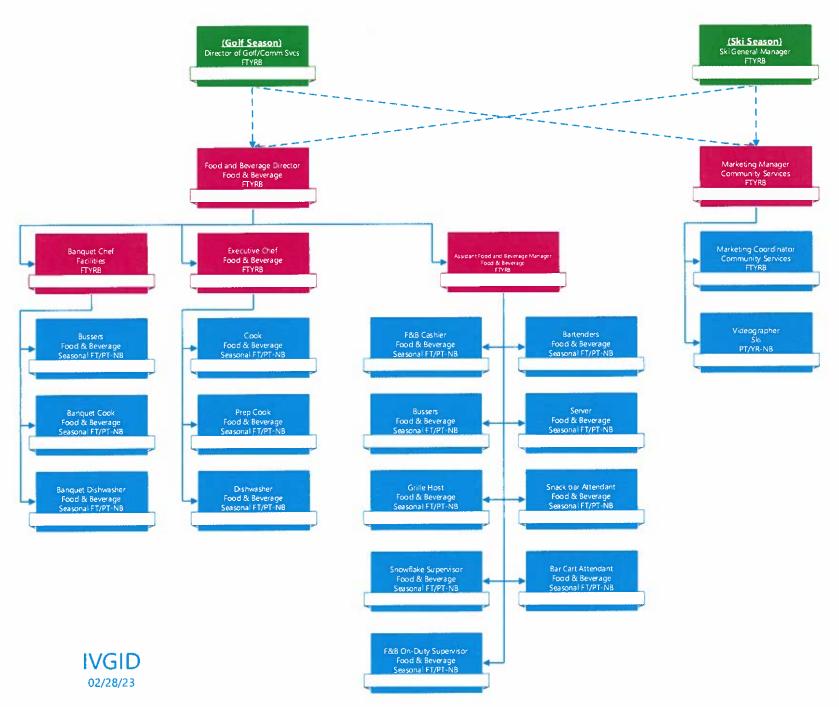

| 760,000            | 790,000 | 005,000            | 730,000  | 340,000  | 802,000 | 807,000 | 200,000 | 674,696 | 3,003,000  | 3,631,6               |

# DRAFT FY2023/24 PRELIMINARY BUDGET

**COMMUNITY SERVICES** 

# Parks and Recreation Level of Association (Association of Association of Associa



### **Community Services Shared**



## INCLINE VILLAGE GENERAL IMPROVEMENT DISTRICT STATEMENT OF INCOME, EXPENSES AND CHANGE IN NET POSITION BY CLASS COMMUNITY SERVICES FUND

|                                                         | Actuals     | Actuals    |                       |            |             |             | A         | Providence |
|---------------------------------------------------------|-------------|------------|-----------------------|------------|-------------|-------------|-----------|------------|
|                                                         | WAAAA AA    |            | Actuals               | Budget     | Budget      | Budget      | Budget    | Budget     |
|                                                         | Y2019-20    | FY2020-21  | FY2021-22             | FY2022-23  | FY20