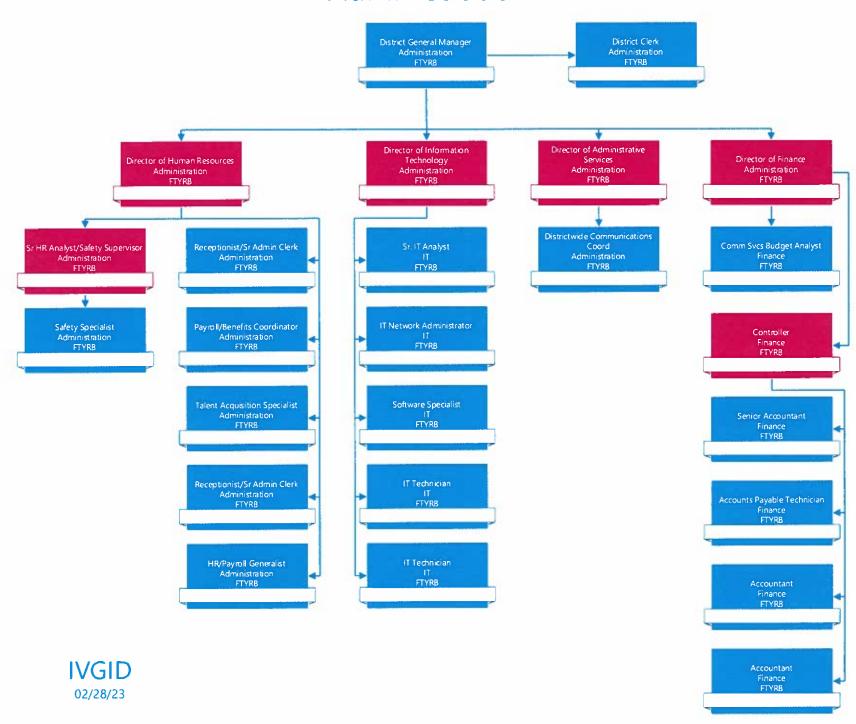

|             |               |      | <del>-</del> |      |            |               |        | - 11        | -                   |       |
| Total Facility Fee Per Parcel                                                                                                                                                                              | \$ -        | s -           | \$ - | \$ -         | \$ - | \$ -       | \$ -          | \$ -   | \$ -        | \$ -                | \$    |

| Facility Fee - NO Beach Access | \$ | -  |   |
|--------------------------------|----|----|---|
|                                |    | \$ | - |
| Facility Fee - Beach Access    | -  | \$ | - |

# DRAFT FY2023/24 PRELIMINARY BUDGET

**GENERAL FUND** 

## Administration



# Incline Village General Improvement District General Fund Executive Summary Operating Budget FY2023/24

### **Overview**

The General Fund covers the overall Management and Administration of the District. The General Fund staff includes Human Resources, Information Technology, Finance and Accounting, and the General Manager's office. All Staff within the General Fund provide support services to the respective departments with the District as well as an outward presence, via a service desk, located within the Administrative offices located at 893 Southwood Boulevard. This office is open to the public Monday through Thursday, 8:00am – 5:00pm, Friday 8:00am – 4:00pm. This office is closed on all observed holidays.

| Services Provided                                | Frequency