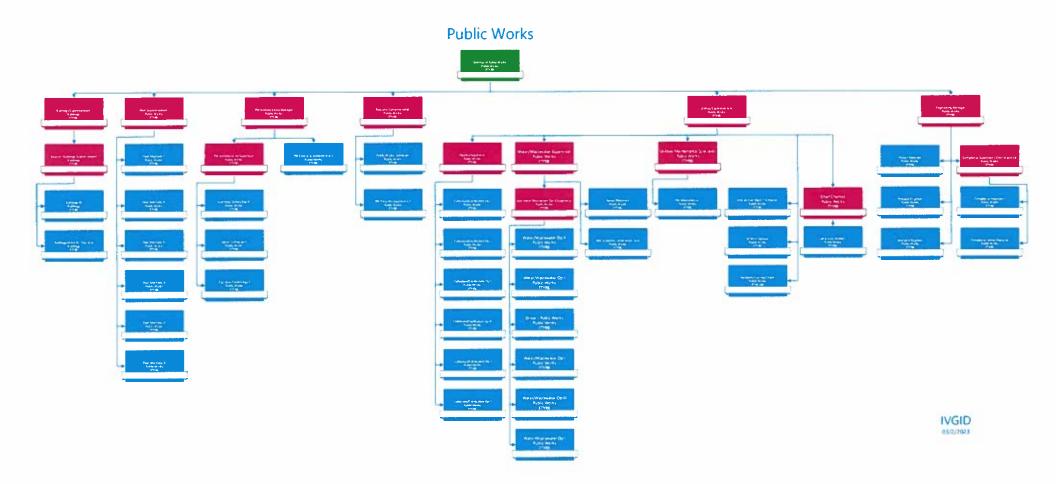

| 75,000             | 127,300 | 127,900 | 72,000  | 72,000  | 412,400    | 462,400    |



### **Overview**

The Incline Village General Improvement District Public Works Department provides water and sewer services to Incline Village and Crystal Bay, Engineering services for all District Capital and Maintenance Projects, Compliance Activities, Fleet Maintenance for Public Works, Community Services and Administration and management of the Solid Waste Franchise.

Public Works staff takes the responsibility of providing clean and safe drinking water and collecting and treating sewage very seriously and is evidenced by our well maintained infrastructure and excellent customer service through our strong financial position and the efforts of our highly skilled staff.

### **Budget/Staffing Summary**

|          | Actuals<br><u>FY2019-20</u> | Actuals<br><u>FY2020-21</u> | Actuals<b