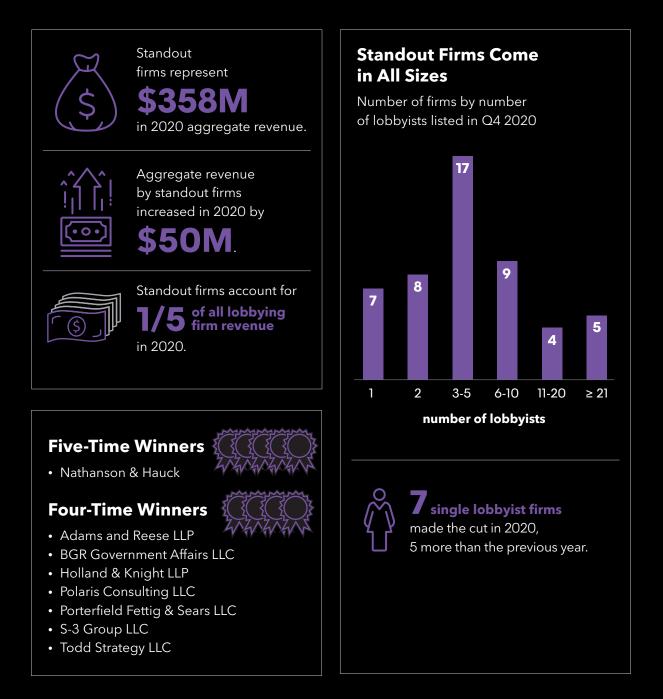

For the sixth consecutive year, Bloomberg Government identified top-performing firms, measured by five critical business performance metrics. The standout firms exhibited growth in revenue and average revenue per client; high short- and long-term customer retention rates; and exceptional revenue per registered lobbyist.