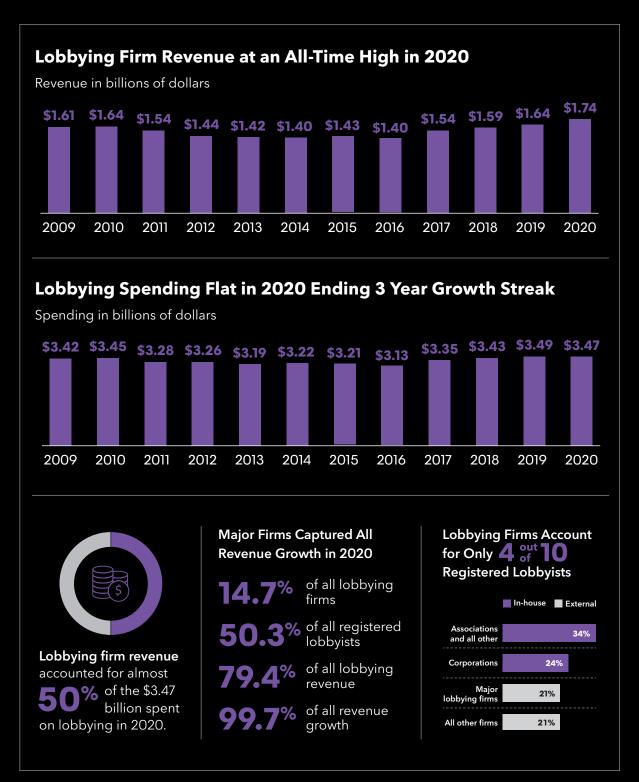

## **Behind the Data**

Bloomberg Government looked at the 2,095 registered lobbying firms that filed Lobbying Disclosure Act reports with the Senate during 2020. This report focuses on lobbying activity of 306 top lobbying firms – those that reported \$1 million or more in revenue in 2020.

For the sixth consecutive year, Bloomberg Government identified top-performing firms, measured by five critical business performance metrics. The standout firms exhibited growth in revenue and average revenue per client; high short- and long-term customer retention rates; and exceptional revenue per registered lobbyist.