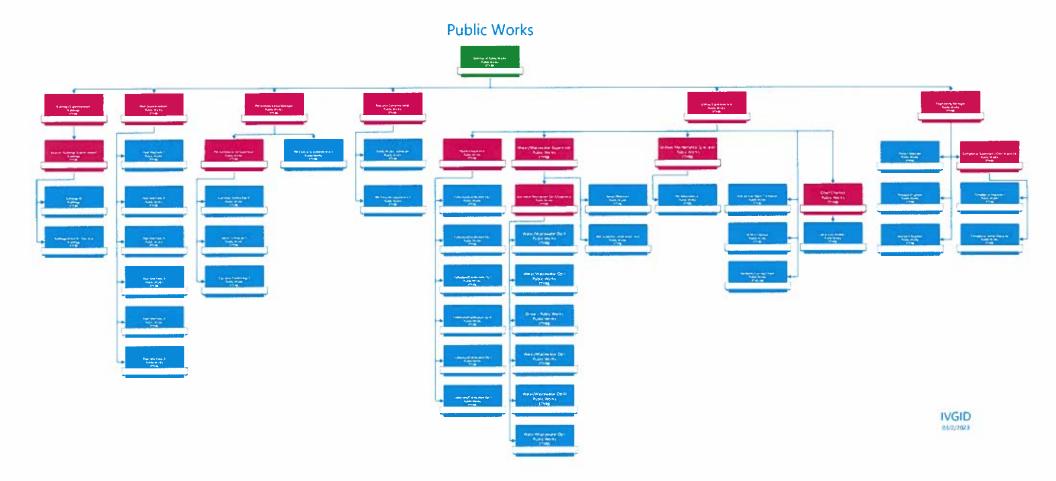

| 127,900           | 72,000                | 72,000             | 412,400                | 462,40                |



#### <u>Overview</u>

The Incline Village General Improvement District Public Works Department provides water and sewer services to Incline Village and Crystal Bay, Engineering services for all District Capital and Maintenance Projects, Compliance Activities, Fleet Maintenance for Public Works, Community Services and Administration and management of the Solid Waste Franchise.

Public Works staff takes the responsibility of providing clean and safe drinking water and collecting and treating sewage very seriously and is evidenced by our well maintained infrastructure and excellent customer service through our strong financial position and the efforts of our highly skilled staff.

#### Budget/Staffing Summary

|                           | Actuals          | Actuals          | Actuals   | B