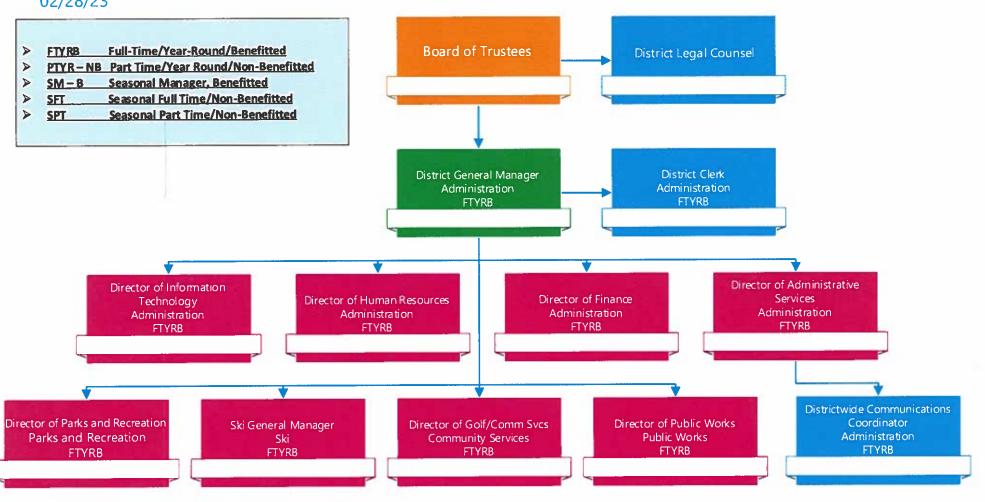

f Departmental / Venue Budgets
  - a. General Fund
    - i. Administration
    - ii. Parks
  - b. Utilities (Public Works)
  - c. Community Services
    - i. Golf Courses
    - ii. Facilities / Events
    - iii. Ski / Diamond Peak
    - iv. Recreation (350 Fund)
    - v. Tennis
  - d. Beaches
  - e. Internal Services
- III. Board Discussion / Feedback
  - a. Review Decision Points
    - i. FY2023/24 Operating Budgets
    - ii. FY2023/24 Capital Budget
    - iii. FY2023/24 Facility Fees
- IV. Next Steps
  - a. Tentative Budget April 12, 2023
  - b. FINAL BUDGET, May 25, 2023.

## DRAFT

## FY2023/24 PRELIMINARY BUDGET

District-wide Summaries: Budget Summary Central Services Cost Allocations Summary of Professional Services Facility Fee Allocations

# IVGID Board of Trustees / Senior Team



#### INCLINE VILLAGE GENERAL IMPROVEMENT DISTRICT STATEMENT OF SOURCES AND USES BY CLASS ALL DISTRICT

#### Prior Fiscal Year - Current Fiscal Year - Preliminary

|                                          | Actuals    | Actuals    | Actuals    | Adopted<br>Budget | Baseline<br>Budget | Preliminary<br>Budget | Tentative<br>Budget | Final<br>Budget |
|------------------------------------------|------------|------------|------------|-------------------|--------------------|-----------------------|---------------------|-----------------|
|                                          | FY2019-20  | FY2020-21  | FY2021-22  | FY2022-23         | FY2023-24          | FY2023-24             | FY2023-24           | FY2023-24       |
| SOURCES                                  |            |