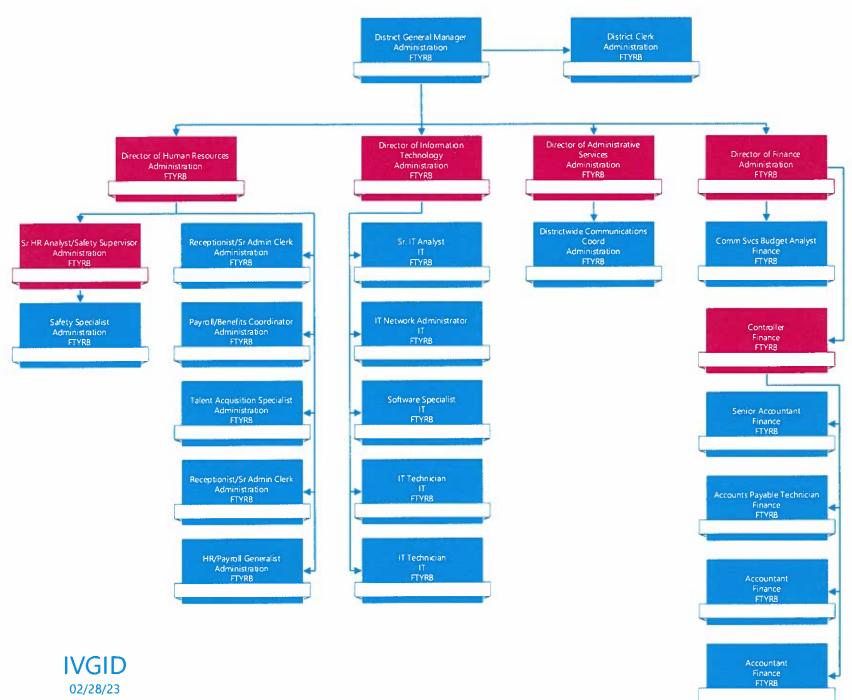

|          |            |           |          |            | -                   |       |
| Per Parcel Debt Service Component                                                                                                              |             |               |                               |            |          |            |           |          |            | -                   |       |
| Total Facility Fee Per Parcel                                                                                                                  | 5 -         | \$ -          | \$.                           | \$ -       | \$ -     | \$ -       | \$ -      | \$ -     | \$ -       | \$ -                | \$ -  |



# DRAFT FY2023/24 PRELIMINARY BUDGET

## **GENERAL FUND**

## Administration



#### Incline Village General Improvement District General Fund Executive Summary Operating Budget FY2023/24

#### **Overview**

The General Fund covers the overall Management and Administration of the District. The General Fund staff includes Human Resources, Information Technology, Finance and Accounting, and the General Manager's office. All Staff within the General Fund provide support services to the respective departments with the District as well as an outward presence, via a service desk, located within the Administrative offices located at 893 Southwood Boulevard. This office is open to the public Monday through Thursday, 8:00am – 5:00pm, Friday 8:00am – 4:00pm. This office is closed on all observed holidays.

| Services Provided                                     |