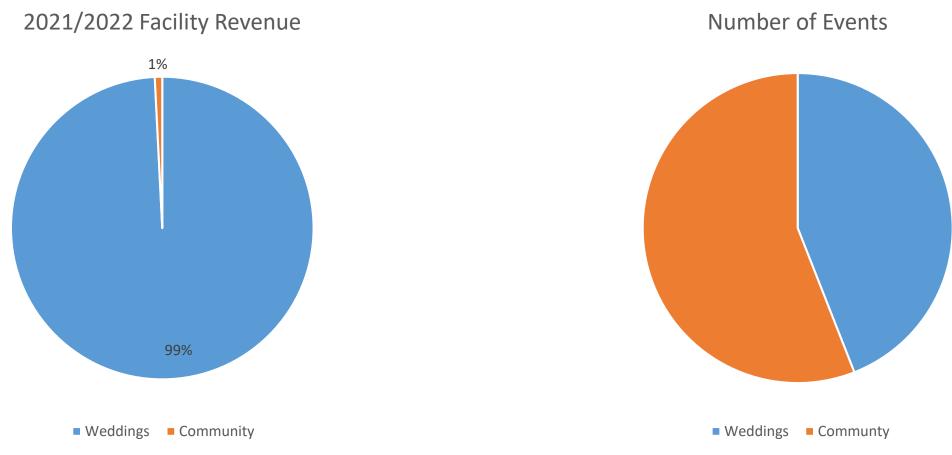

| Summary of Events and Revenue              |           |           |                    |                |
|--------------------------------------------|-----------|-----------|--------------------|----------------|
| -                                          | 2019/20*  | 2020/21*  | 2021/22            | YTD<br>2022/23 |
| Total Number of Events                     | 369       | 272       | 327                | 152            |
| Venue fees paid Community Events           | \$8,634   | \$4,616   | \$2,900            | \$5,356        |
| Food & Bev for Community Events            | \$199,872 | \$81,695  | \$217 <i>,</i> 896 | \$153,123      |
| Number of Community Events                 | 158       | 81        | 108                | 79             |
| # of Guests at Community Events<br>w/F&B   | 8,032     | 2,645     | 5,294              | 4,075          |
| Total Venue Fee paid by<br>Weddings/Events | \$294,600 | \$236,019 | \$363 <i>,</i> 353 | \$206,914      |
| Food & Bev for Weddings/Events             | \$638,061 | \$384,450 | \$971,939          | \$439,021      |
| Number of Weddings                         | 64        | 67        | 85                 | 34             |
| Number of Wedding Guests                   | 6,670     | 3,851     | 8,115              | 3,261          |

### Weddings and Events