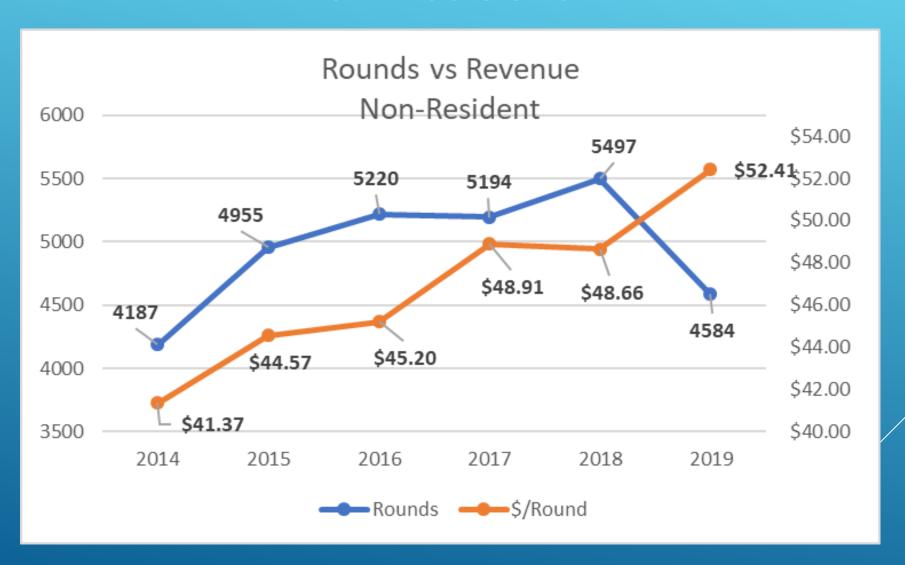

## Green Fee Rounds & Revenue Non-Resident

Note: Course closed September 15<sup>th</sup>. In 2018 from September 16<sup>th</sup>-October 7<sup>th</sup> there were 1675 rounds played

| Play mix for entire season | 2019 Season | 2018 Season | 10 Year<br>Average |
|----------------------------|-------------|-------------|--------------------|
| Residents                  | 5239        | 5546        | 5953               |
| Play Passes                | 2788        | 3085        | 1360               |
| Guests                     | 1698        | 1518        | 1452               |
| Non-Residents              | 4846        | 5497        | 4874               |
| Other                      | 875         | 1412        | 1446               |