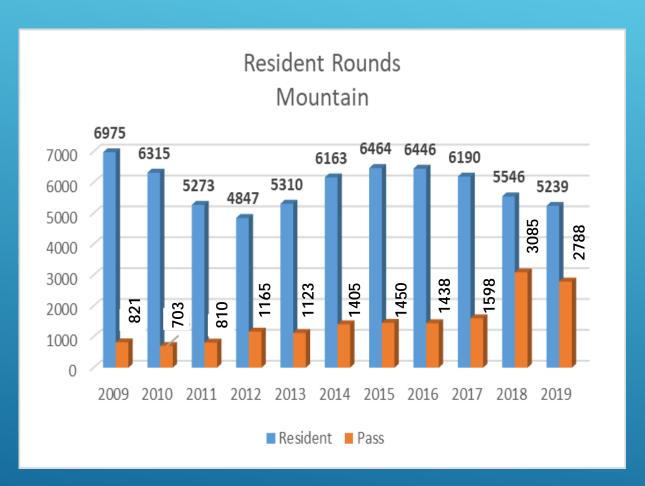

#### Resident & Non-Resident Historical Data

Note: Course closed September 15<sup>th</sup>. In 2018 from September 16<sup>th</sup>-October 7<sup>th</sup> there were 1675 rounds played

| Play mix for entire season | 2019 Season | 2018 Season | 10 Year<br>Average |
|----------------------------|-------------|-------------|--------------------|
| Residents                  | 5239        | 5546        | 5953               |
| Play Passes                | 2788        | 3085        | 1360               |
| Guests                     | 1698        | 1518        | 1452               |
| Non-Residents              | 4846        | 5497        | 4874               |
| Other                      | 875         | 1412        | 1446               |