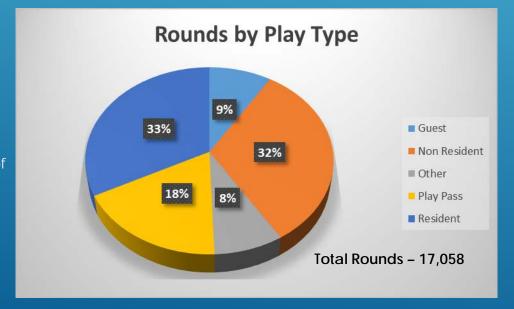

#### 2019 Play mix – 9 holes vs 18 holes

|                | 2019         | 2018         | 2017        | 2016         |
|----------------|--------------|--------------|-------------|--------------|
| 9 Hole Rounds  | 4258 (28%)   | 4614 (27%)   | 4559 (29%)  | 3946 (24%)   |
| 18 Hole Rounds | 11,188 (72%) | 12,444 (73%) | 11,232(71%) | 12,259 (76%) |
| Total          | 15,446       | 17,058       | 15,791      | 16,205       |

# YEAR-TO-DATE BY MONTH AND PLAY TYPE