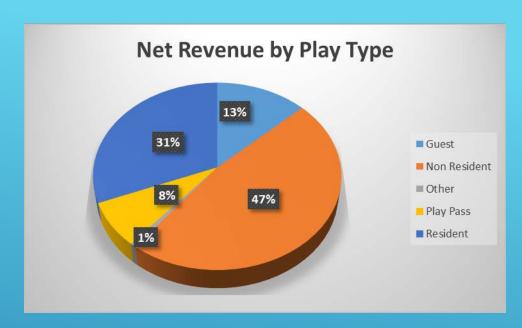

# YEAR-TO-DATE BY MONTH AND PLAY TYPE

#### Total Average Dollar Per Round - All Play Types

| 2018    | 2019                 |
|---------|----------------------|
| \$33.46 | \$35.30              |
|         | Difference of \$1.84 |