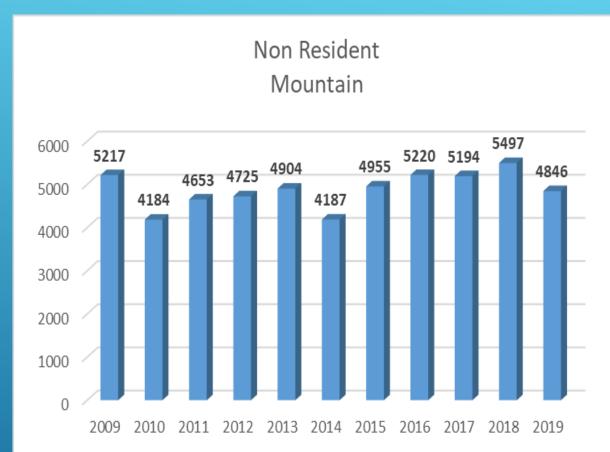

#### Resident & Non-Resident Historical Data

Note: Course closed September 15<sup>th</sup>. In 2018 from September 16<sup>th</sup>-October 7<sup>th</sup> there were 1675 rounds played

| Play mix for entire season | 2019 Season | 2018 Season | 10 Year<br>Average |
|----------------------------|-------------|-------------|--------------------|
| Residents                  | 5239        | 5546        | 5953               |
| Play Passes                | 2788        | 3085        | 1360               |
| Guests                     | 1698        | 1518        | 1452               |
| Non-Residents              | 4846        | 5497        | 4874               |
| Other                      | 875         | 1412        | 1446               |