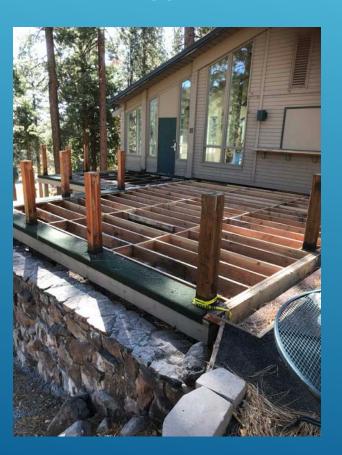

## Mountain Course Clubhouse Progression

Deck

**New Roof** 

Footers for Deck Extension •