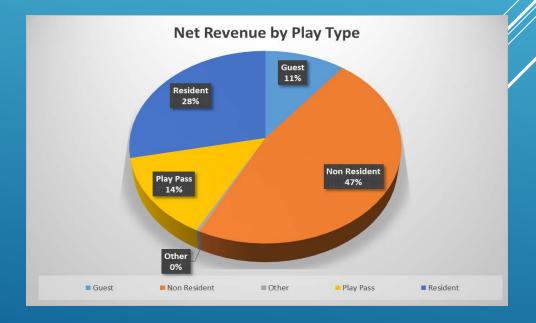

# YEAR-TO-DATE BY MONTH AND PLAY TYPE

#### Total Average Dollar Per Round - All Play Types

| 2018    | 2019                 |
|---------|----------------------|
| \$33.46 | \$35.30              |
|         | Difference of \$1.84 |