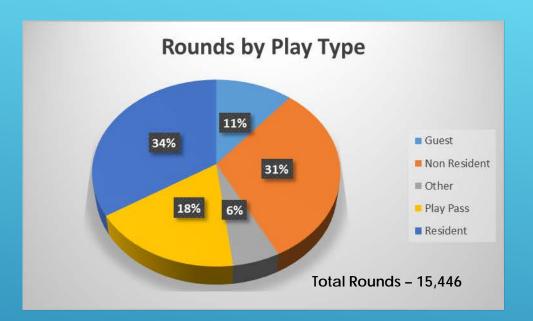

# GOLF OPERATIONS MOUNTAIN COURSE OVERVIEW

May 2019-September 2019

|               | May | June | July | August | September | October | Totals |
|---------------|-----|------|------|--------|-----------|---------|--------|
| Residents     | 43  | 1269 | 1784 | 1532   | 611       | Closed  | 5239   |
| Pass Play     | 38  | 663  | 669  | 709    | 709       | Closed  | 2788   |
| Guest         | 11  | 293  | 550  | 623    | 221       | Closed  | 1698   |
| Non-Residents | 44  | 789  | 1620 | 1685   | 708       | Closed  | 4846   |
| Other         | 13  | 220  | 247  | 272    | 123       | Closed  | 875    |
| Total         | 149 | 3234 | 4870 | 4821   | 2372      | Closed  | 15,446 |

# YEAR-TO-DATE BY MONTH AND PLAY TYPE