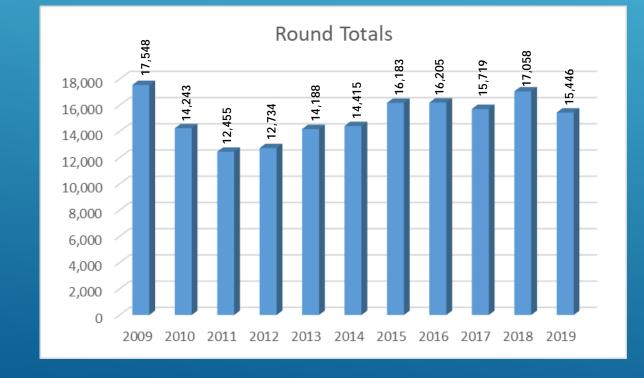

Historical Yearly Round Data

Average - 15,109

#### 2019 Compared to 2018 and 10 year averages

|                 | 2019   | 2018   | Variance |
|-----------------|--------|--------|----------|
| May, June, Oct. | 3383   | 4775   | -1392    |
| July-September  | 12,063 | 12,283 | -220     |

#### 2019 Play mix – 9 holes vs 18 holes

|                | 2019         | 2018         | 2017        | 2016         |
|----------------|--------------|--------------|-------------|--------------|
| 9 Hole Rounds  | 4258 (28%)   | 4614 (27%)   | 4559 (29%)  | 3946 (24%)   |
| 18 Hole Rounds | 11,188 (72%) | 12,444 (73%) | 11,232(71%) | 12,259 (76%) |
| Total          | 15,446       | 17,058       | 15,791      | 16,205       |