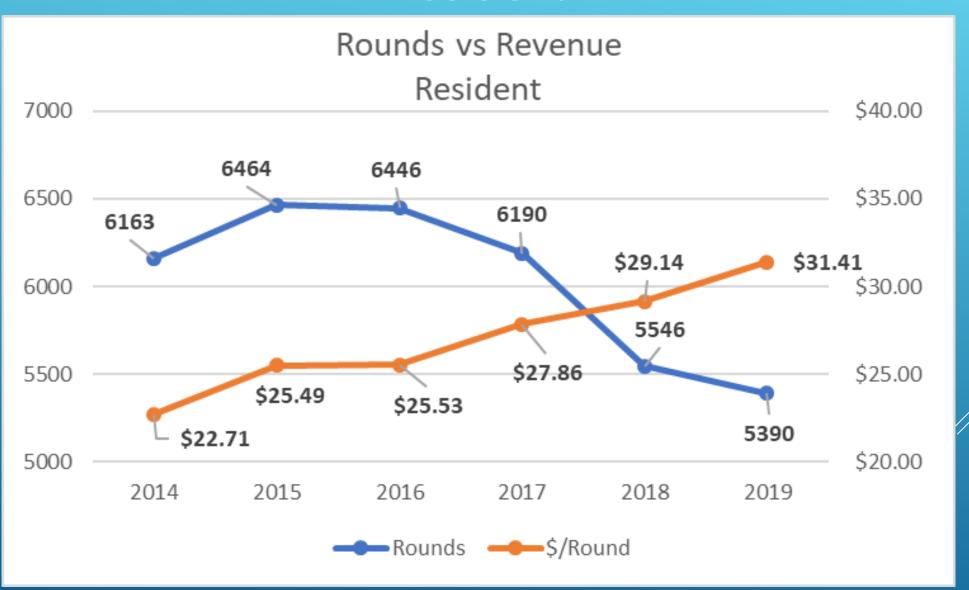

#### Green Fee Rounds & Revenue Resident

Note: Course closed September 15<sup>th</sup>. In 2018 from September 16<sup>th</sup>-October 7<sup>th</sup> there were 1675 rounds played

| Play mix for entire season | 2019 Season | 2018 Season | 10 Year<br>Average |
|----------------------------|-------------|-------------|--------------------|
| Residents                  | 5239        | 5546        | 5953               |
| Play Passes                | 2788        | 3085        | 1360               |
| Guests                     | 1698        | 1518        | 1452               |
| Non-Residents              | 4846        | 5497        | 4874               |
| Other                      | 875         | 1412        | 1446               |