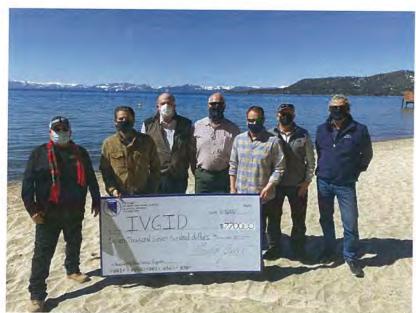

#### INCLINE VILLAGE GENERAL IMPROVEMENT DISTRICT RECEIVES RECOGNITION AND CASH AWARD FOR EXCELLENCE IN RISK MANAGEMENT

CARSON CITY, NV. (March 31, 2021) – The Incline Village General Improvement District (IVGID) has been awarded the prestigious *Loss Control Excellence Program Award (LCEP)* for its demonstration of risk and related management excellence and commitment to the health, safety, and welfare of its staff and the public it serves.

"As the District General Manager, we are honored to accept this award. The team that achieved this success worked extremely hard and, on behalf of all the District employees, we congratulate them. During especially difficult times, they came together and accomplished the task. As a District that lives and breathes our mantra – *One District* – *One Team*, all of us are grateful and humbled to be receiving this recognition. Thank you!" Indra Winquest – General Manager, IVGID

Check presentation: March 31, 2021, Incline Village Beach (From left to right:

Steven Phillips, Curtis Trujillo, Marshall Smith, POOL/PACT, Bob Lochridge, Indra Winquest, John Dollar, Paul Navazio)

The Nevada Public Agency Insurance Pool (POOL) a non-profit entity, was formed in 1987. By pooling resources, Nevada public entities discovered that they could obtain general liability and property casualty coverage at a reasonable cost and access risk management and human resources superior to those previously offered to smaller, rural municipalities. The Public Agency Compensation Trust (PACT) a non-profit entity, was formed in 1996 to provide workers compensation coverage. POOL/PACT members include counties, cities, school districts, law enforcement, fire departments, special districts, and towns.