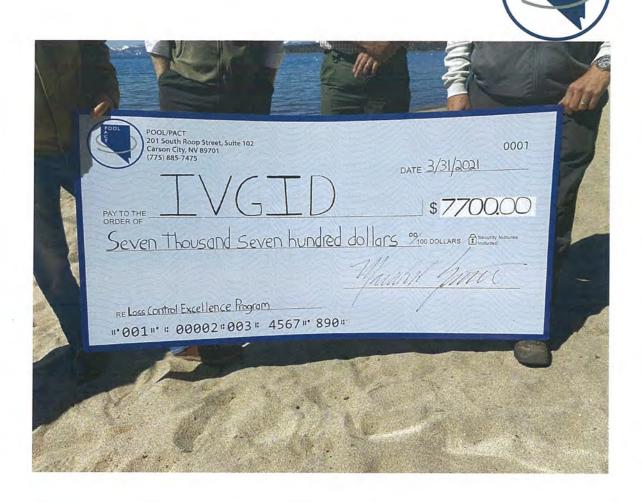

#### INCLINE VILLAGE GENERAL IMPROVEMENT DISTRICT RECEIVES RECOGNITION AND CASH AWARD FOR EXCELLENCE IN RISK MANAGEMENT

CARSON CITY, NV. (March 31, 2021) – The Incline Village General Improvement District (IVGID) has been awarded the prestigious *Loss Control Excellence Program Award (LCEP)* for its demonstration of risk and related management excellence and commitment to the health, safety, and welfare of its staff and the public it serves.

Check presentation: March 31, 2021, Incline Village Beach (From left to right:

Steven Phillips, Curtis Trujillo, Marshall Smith, POOL/PACT, Bob Lochridge, Indra Winquest, John Dollar, Paul Navazio)

The Nevada Public Agency Insurance Pool (POOL) a non-profit entity, was formed in 1987. By pooling resources, Nevada public entities discovered that they could obtain general liability and property casualty coverage at a reasonable cost and access risk management and human resources superior to those previously offered to smaller, rural municipalities. The Public Agency Compensation Trust (PACT) a non-profit entity, was formed in 1996 to provide workers compensation coverage. POOL/PACT members include counties, cities, school districts, law enforcement, fire departments, special districts, and towns.