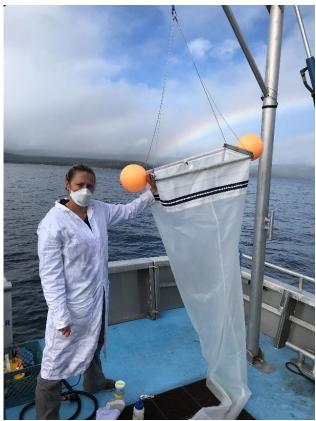

#### Lakewide Microplastics Research Partnerships:

The most comprehensive characterization of microplastics in the Lake Tahoe Basin to date is occurring. Two TWSA Nevada members are participating with raw water samples for micro plastics analysis by TERC researchers. TWSA's sponsored Manta Trawl been used by TERC in lake wide sampling for more than a year now. TERC's final micro plastics report is in the works for December 2022.