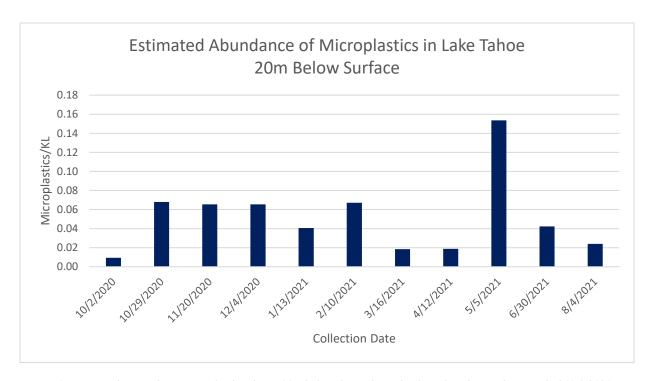

#### Lakewide Microplastics Research Partnerships:

The most comprehensive characterization of microplastics in the Lake Tahoe Basin to date is occurring. Two TWSA Nevada members are participating with raw water samples for micro plastics analysis by TERC researchers. TWSA's sponsored Manta Trawl been used by TERC in lake wide sampling for more than a year now. TERC's final micro plastics report is in the works for December 2022.