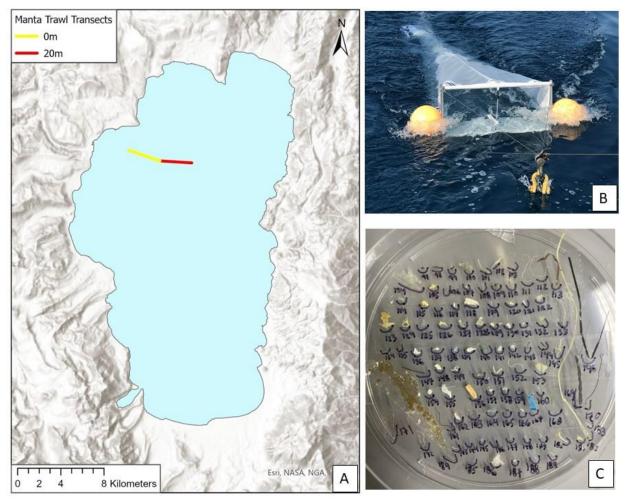

#### Lakewide Microplastics Research Partnerships:

The most comprehensive characterization of microplastics in the Lake Tahoe Basin to date is occurring. Two TWSA Nevada members are participating with raw water samples for micro plastics analysis by TERC researchers. TWSA's sponsored Manta Trawl been used by TERC in lake wide sampling for more than a year now. TERC's final micro plastics report is in the works for December 2022.