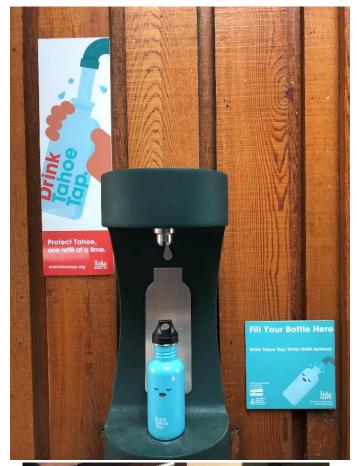

#### Water Bottle Refill Stations

<u>Grants:</u> The TWSA/Tahoe Fund Water Bottle Filling Station Grant Program has become active again with easing of COVID restrictions for businesses. To date, 18 grants have been issued (\$11,500) with several applications active. New signage has been developed for the refill stations. https://www.yourtahoeplace.com/news/twsa-water-bottle-refill-station- grant-program

Find a Fill Station: fill station locations are presently logged on the TAP APP: https://findtap.com

<u>Tahoe Citizen Science App: https://citizensciencetahoe.org/home</u>

TERC'S 2022 Tahoe Citizen Science App is now active with a DRINK TAHOE TAP refill station feature.