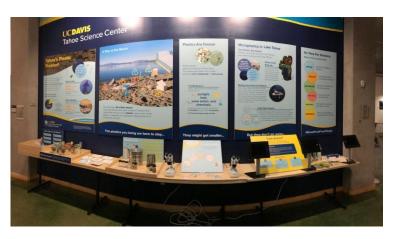

#### Micro-Plastics Reduction Education Project

Staff attended the 'Microplastics Subcommittee of the California Water Quality Monitoring Council' meeting.

Staff submitted the NDEP 319h Source Water Protection *Microplastics Education and Reduction Grant* final report to NDEP, in December 2021. The microplastics reduction education project highlights include a new Exhibition at the TERC Center in Incline Village, Nevada. https://tahoe.ucdavis.edu/microplastics

A second exhibit was installed by TWSA and other partners, for permanent installation at the Sand Harbor Visitor Center in June 2022.

This project was a collaborative effort by researchers and regional educators. Extensive micro plastics research has been conducted in marine research; however, the research of its impacts on freshwater ecosystems is limited.