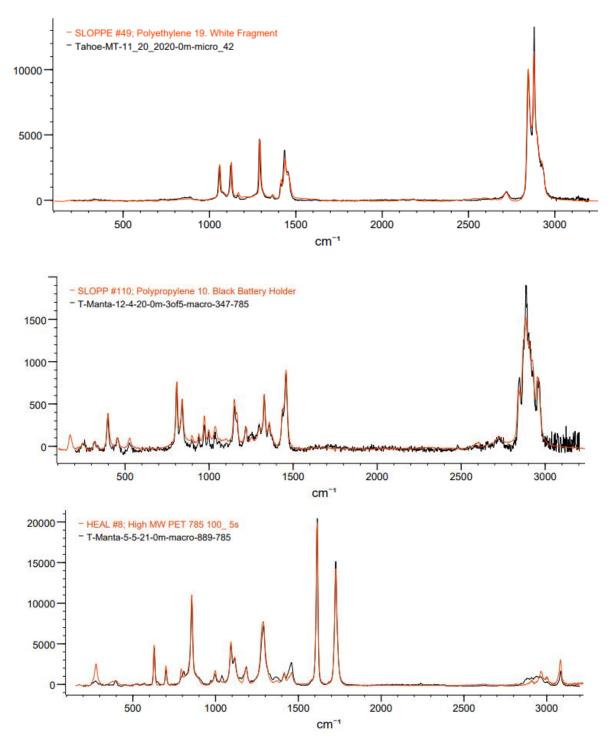

#### Lakewide Microplastics Research Partnerships:

The most comprehensive characterization of microplastics in the Lake Tahoe Basin to date is occurring. Two TWSA Nevada members are participating with raw water samples for micro plastics analysis by TERC researchers. TWSA's sponsored Manta Trawl been used by TERC in lake wide sampling for more than a year now. TERC's final micro plastics report is in the works for December 2022.