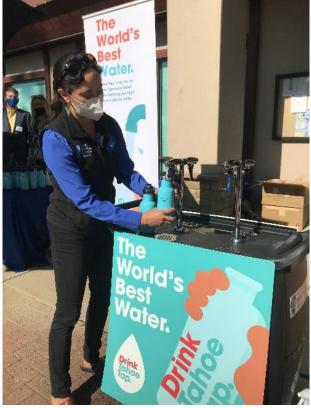

#### Mobile Water Stations:

10 units are prepared for summer event needs; 2 new units were built spring 2022. We are estimating 70,000+ contacts from water station uses at these 2022 events.

In April/May, 2022, water stations were deployed for:

- Tahoe Truckee Earth Day (logo on poster)
- South Lake Tahoe Earth Day (logo on poster)
- Washoe Tribe Earth Day
- TRPA VIP site visits
- Strawberry Music Festival
- Incline Teddy Bear Picnic

In June 2022, water stations were deployed for:

- Feather River Flow Down
- Truckee River Day
- Tahoe City Wine and Food Classic
- Lake Tahoe Half Marathon
- High Sierra Music Festival
- July 4 Incline Beaches
- Music on the Beach (KB) (logo on banner)
- Commons Beach Concerts (TC) (logo on banner)
- Douglas Court (IV) Firewise Block Party
- Lake Tahoe Farmer Market (SLT)

#### In July/August, water stations are booked for:

- Lake Tahoe Shakespeare Festival (free ¼ page ad in program) + (logo on banner)
- Lake Tahoe American Century Celebrity Golf Classic (free ¼ page ad in program)
- Lake Tahoe Bluegrass and Beyond Concert
- Lake Tahoe Bass Camp Concert
- Lake Tahoe Reggae Festival
- Washoe Arts and Cultural Festival
- Lake Tahoe Summit
- Tahoe HeartBeat Festival
- Lake Tahoe Farmer Market (SLT)