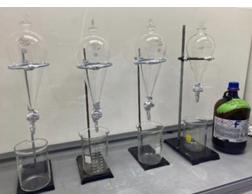

#### Micro-Plastics Reduction Education Project

Staff attended the 'Microplastics Subcommittee of the California Water Quality Monitoring Council' meeting.

Staff submitted the NDEP 319h Source Water Protection *Microplastics Education and Reduction Grant* final report to NDEP, in December 2021. The microplastics reduction education project highlights include a new Exhibition at the TERC Center in Incline Village, Nevada. https://tahoe.ucdavis.edu/microplastics

#### Lakewide Microplastics Research Partnerships:

The most comprehensive characterization of microplastics in the Lake Tahoe Basin to date is occurring. Two TWSA Nevada members are participating with raw water samples for micro plastics analysis by TERC researchers. TWSA's sponsored Manta Trawl been used by TERC in lake wide sampling for more than a year now. TERC's final micro plastics report is in the works for December 2022.