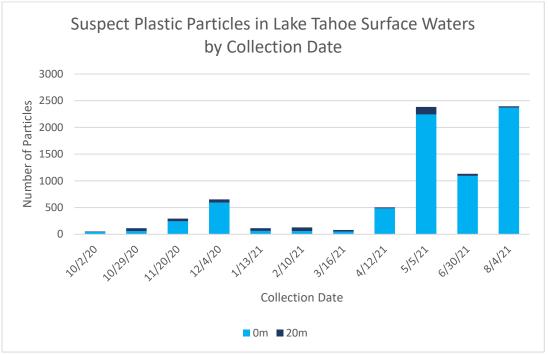

#### Lakewide Microplastics Research Partnerships:

The most comprehensive characterization of microplastics in the Lake Tahoe Basin to date is occurring. Two TWSA Nevada members are participating with raw water samples for micro plastics analysis by TERC researchers. TWSA's sponsored Manta Trawl been used by TERC in lake wide sampling for more than a year now. TERC's final micro plastics report is in the works for December 2022.