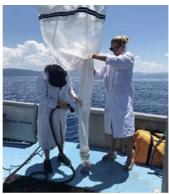

#### Lakewide Microplastics Research Partnerships:

The most comprehensive characterization of microplastics in the Lake Tahoe Basin to date is occurring. Two TWSA Nevada members are participating with raw water samples for micro plastics analysis by TERC researchers. TWSA's sponsored Manta Trawl been used by TERC in lake wide sampling for more than a year now. TERC's final micro plastics report is in the works for December 2022.