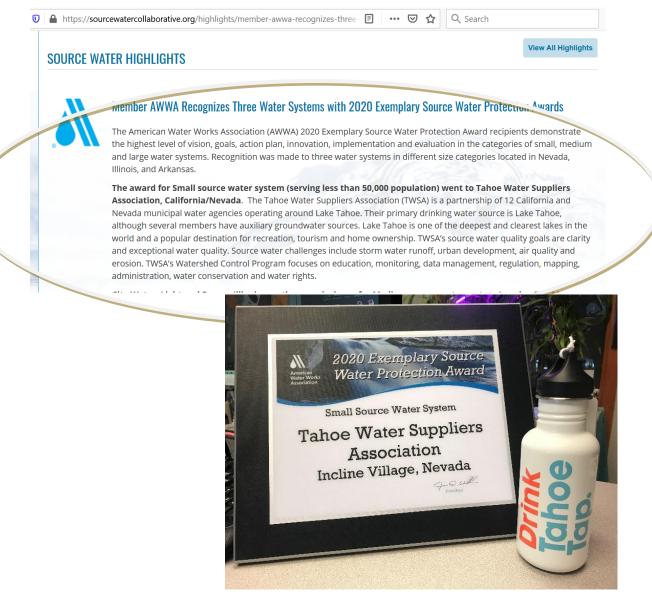

tal studies. Four \$500 scholarships were offered annually; one for each Tahoe high school. Low participation resulted in the program closure

#### **Microplastics Research and Education Grants**

NDEP/U.S. Environmental Protection Agency (EPA) awarded \$97,000 in grants for projects to address micro plastic pollution in Lake Tahoe. \$62,000 is awarded to TWSA and partners on micro plastics education project. Details of the project follow in the 2021 section.

#### **2020: TWSA RECEIVES MULTIPLE AWARDS**

1) 2020 Exemplary Source Water Protection Program Award - American Water Works Association <a href="https://sourcewatercollaborative.org/highlights/member-awwa-recognizes-three-water-systems-with-2020-exemplary-source-water-protection-awards/">https://sourcewater-protection-awards/</a>.



TWSA's long-standing watershed protection outreach and activities were recognized with the **2020 AWWA national Exemplary Source Water Protection Program Award** (for small systems) from the American Water Works Association. "The award for small source water system (serving less than 50,000 population) went to Tahoe Water Suppliers Association, California/Nevada. The Tahoe Water Suppliers Association (TWSA) is a partnership of 12 California and Nevada municipal water agencies operating around Lake Tahoe. Their primary drinking water source is Lake Tahoe, although several members have auxiliary groundwater sources. Lake Tahoe is one of the deepest and clearest lakes in the world and a popular destination for

recreation, tourism and home ownership. TWSA's source water quality goals are cl