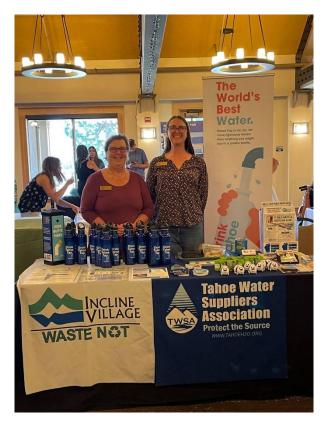

#### Raley's / Drink Tahoe Tap Collaboration

The Raley's stores produced, funded and stocked custom 11,000 bottles for this campaign. Bottles are in in Raley's stores to support the Drink Tahoe Tap campaign. Extensive details are provided in earlier Board reports.

#### Water Bottle Refill Stations

<u>Grants:</u> The TWSA/Tahoe Fund Water Bottle Filling Station Grant Program has become active again with easing of COVID restrictions for businesses. To date, 18 grants have been issued (\$11,500) with several applications active. New signage has been developed for the refill stations. https://www.yourtahoeplace.com/news/twsa-water-bottle-refill-station- grant-program

Find a Fill Station: fill station locations are presently logged on the TAP APP: https://findtap.com

<u>Tahoe Citizen Science App: https://citizensciencetahoe.org/home</u>

TERC'S 2022 Tahoe Citizen Science App is now active with a DRINK TAHOE TAP refill station feature.