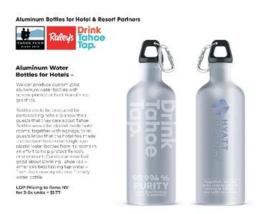

A <u>Take Care Tahoe focus group</u> on DRINK TAHOE TAP is meeting to develop collateral for short term rental and lodging outreach. Staff and partners have been meeting with the Hyatt in Incline Village to discuss a pilot project to remove plastic packaged water from the rooms; and replacement with custom aluminum options. PixlBank/Take Care sourced a bottle; concept art shown here. Staff met with Hyatt Incline representatives to begin dialogue on this project.

Staff participated in a "Tahoe Community Based Social Marketing Professional Workshop" hosted by TRPA and the Tahoe Care Partnership: One focus group is working to target a high end hotel/resort property and see if they will replace bottled water with Tahoe Tap options. Staff has been conducting investigation on the costs for a custom, empty, aluminum refillable bottle.