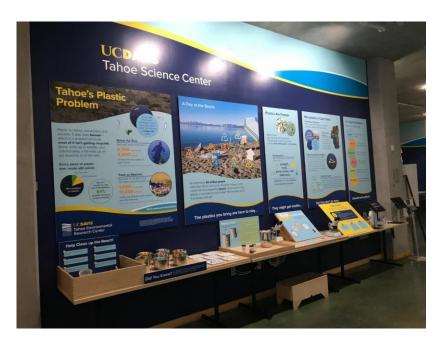

#### Micro-Plastics Reduction Education Project

Staff attended the 'Microplastics Subcommittee of the California Water Quality Monitoring Council' meeting.

Staff submitted the NDEP 319h Source Water Protection *Microplastics Education and Reduction Grant* final report to NDEP, in December 2021. The microplastics reduction education project highlights include a new Exhibition at the TERC Center in Incline Village, Nevada. https://tahoe.ucdavis.edu/microplastics

A second exhibit was installed by TWSA and other partners, for permanent installation at the Sand Harbor Visitor Center in June 2022.

This project was a collaborative effort by researchers and regional educators. Extensive micro plastics research has been conducted in marine research; however, the research of its impacts on freshwater ecosystems is limited.