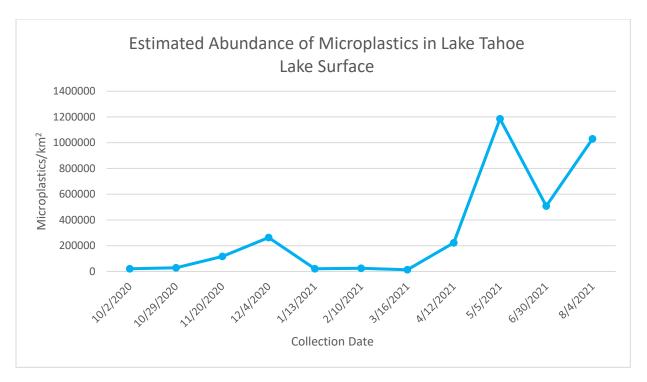

#### Lakewide Microplastics Research Partnerships:

The most comprehensive characterization of microplastics in the Lake Tahoe Basin to date is occurring. Two TWSA Nevada members are participating with raw water samples for micro plastics analysis by TERC researchers. TWSA's sponsored Manta Trawl been used by TERC in lake wide sampling for more than a year now. TERC's final micro plastics report is in the works for December 2022.