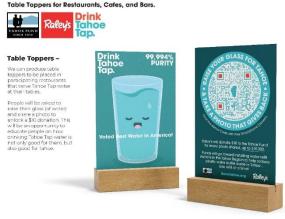

#### Raley's / Drink Tahoe Tap Collaboration

The Raley's stores produced, funded and stocked custom 11,000 bottles for this campaign. Bottles are in in Raley's stores to support the Drink Tahoe Tap campaign. Extensive details are provided in earlier Board reports.

Staff is remaining in contact w/ Raley's to see where the campaign goes...

In 2022, Raley's and Tahoe Fund are collaborating with Pixlbank on a social media & photography crowd-source platform in 2022. https://www.ilovetahoe.org/drink-tahoe-tap