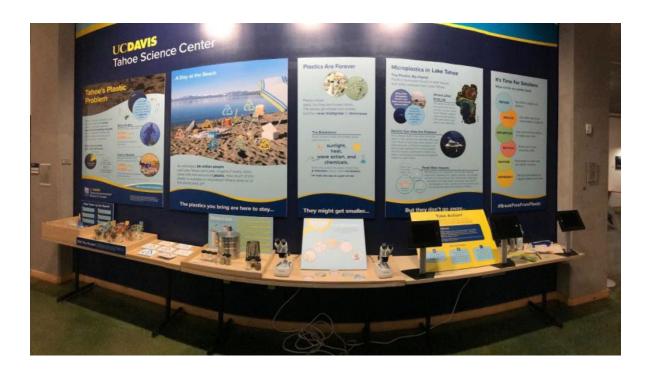

The microplastics reduction education project highlights include a new Exhibition at the TERC Center in Incline Village, Nevada. <a href="https://tahoe.ucdavis.edu/microplastics">https://tahoe.ucdavis.edu/microplastics</a>

A second exhibit has been sponsored by TWSA and other partners, for permanent installation at the for the Sand Harbor Visitor Center; June 2022 installation.

This project was a collaborative effort by researchers and regional educators. Extensive micro plastics research has been conducted in marine research; however, the research of its impacts on freshwater ecosystems is limited.