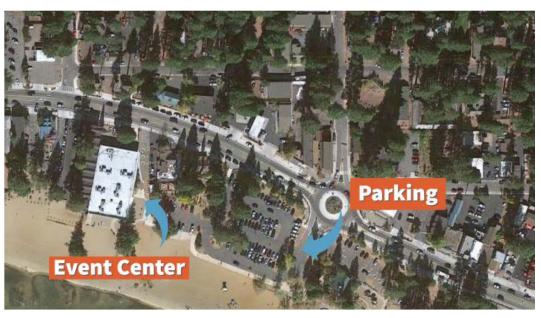

## ENTER off 28 into PAID PARKING PARKING PASS WILL BE PROVIDED FOR ATTENDEES AT SITE