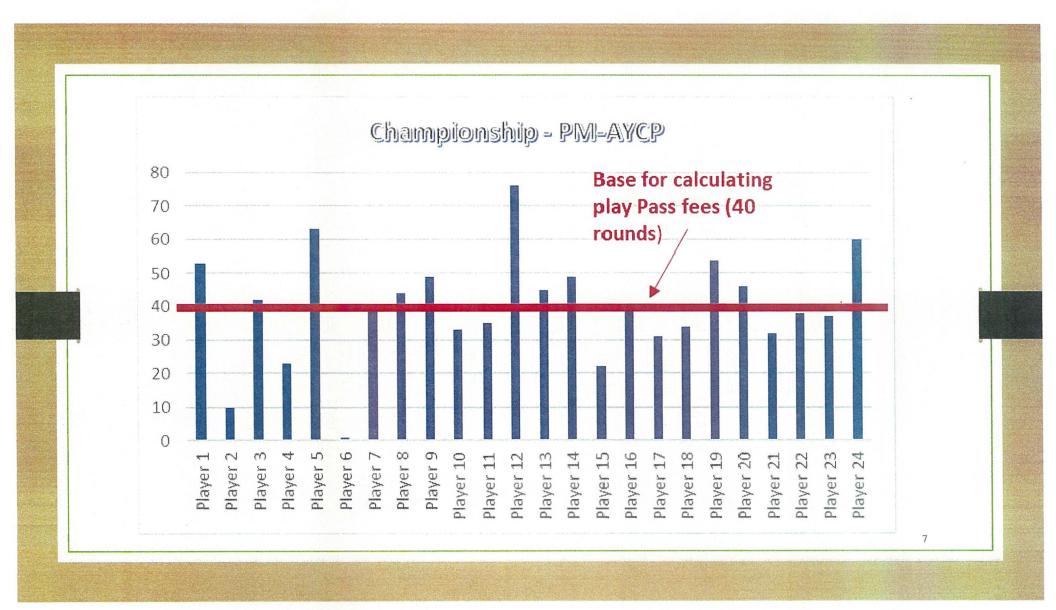

#### Conclusion

- All You Can Play Passes/PM Passes and Limited All You Can Play Passes were originally created using 40 rounds as the base (80 for Couples) research shows actual usage is 50+ rounds.
- Residents are very intelligent and have figured out the pricing structure.
- There absolutely needs to be a discount for golfers who consistently support the golf courses, but not 60%+ on top of Residents 50%+ discount off the "Rack" rate. I do not think this is what was in mind when Play Passes were originally formulated
- ☐ Demographics Change
  - 76% Resident play (passed 10 year history 58%-60%)
  - New Residents moving in and using the facilities more often than previous Parcel Owners
  - Ski also saw an increase of 1000+ Pass sales for this ski season
  - Overall less dollars per visit
- ☐ Bottom-line
  - Average dollar per round for Play Passes in 2020 at the Championship Course was \$49.92
    - O Average needs to get closer to \$60 per round
  - Average dollar per round for Play Passes in 2020 at the Mountain Course was \$17.83
    - O Average needs to get closer to \$25 per round