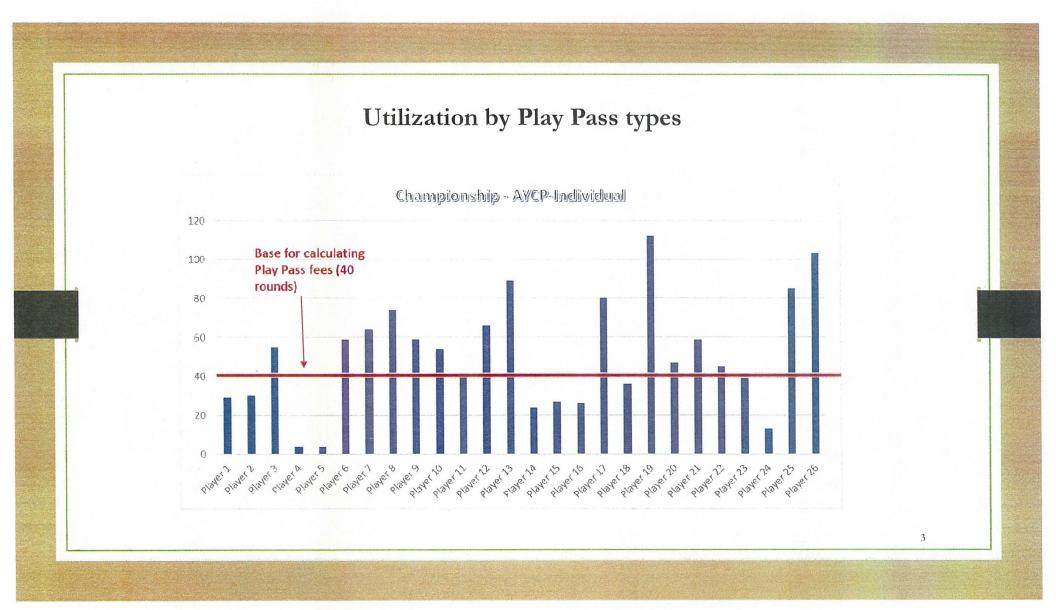

This year's Play Pass recommendation is based on a per play pass total where the District will know what the lowest total play per round will ever be. This will ensure more revenue.

Below is the list of the 2021 IVGID Picture Pass Holder Play Pass recommendations:

#### Conclusion

- All You Can Play Passes/PM Passes and Limited All You Can Play Passes were originally created using 40 rounds as the base (80 for Couples) research shows actual usage is 50+ rounds.
- Residents are very intelligent and have figured out the pricing structure.
- There absolutely needs to be a discount for golfers who consistently support the golf courses, but not 60%+ on top of Residents 50%+ discount off the "Rack" rate. I do not think this is what was in mind when Play Passes were originally formulated
- ☐ Demographics Change
  - 76% Resident play (passed 10 year history 58%-60%)
  - New Residents moving in and using the facilities more often than previous Parcel Owners
  - Ski also saw an increase of 1000+ Pass sales for this ski season
  - Overall less dollars per visit
- ☐ Bottom-line
  - Average dollar per round for Play Passes in 2020 at the Championship Course was \$49.92
    - O Average needs to get closer to \$60 per round
  - Average dollar per round for Play Passes in 2020 at the Mountain Course was \$17.83
    - O Average needs to get closer to \$25 per round