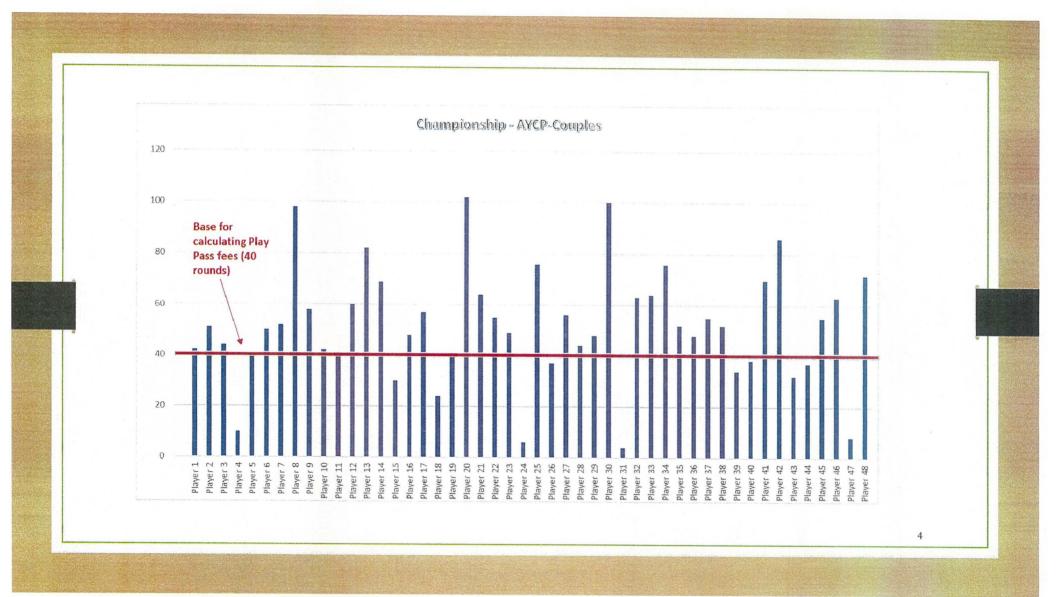

This year's Play Pass recommendation is based on a per play pass total where the District will know what the lowest total play per round will ever be. This will ensure more revenue.

Below is the list of the 2021 IVGID Picture Pass Holder Play Pass recommendations:

#### Conclusion

- All You Can Play Passes/PM Passes and Limited All You Can Play Passes were originally created using 40 rounds as the base (80 for Couples) research shows actual usage is 50+ rounds.
- Residents are very intelligent and have figured out the pricing structure.
- There absolutely needs to be a discount for golfers who consistently support the golf courses, but not 60%+ on top of Residents 50%+ discount off the "Rack" rate. I do not think this is what was in mind when Play Passes were originally formulated
- ☐ Demographics Change
  - 76% Resident play (passed 10 year history 58%-60%)
  - New Residents moving in and using the facilities more often than previous Parcel Owners
  - Ski also saw an increase of 1000+ Pass sales for this ski season
  - Overall less dollars per visit
- ☐ Bottom-line
  - Average dollar per round for Play Passes in 2020 at the Championship Course was \$49.92
    - O Average needs to get closer to \$60 per round
  - Average dollar per round for Play Passes in 2020 at the Mountain Course was \$17.83
    - O Average needs to get closer to \$25 per round