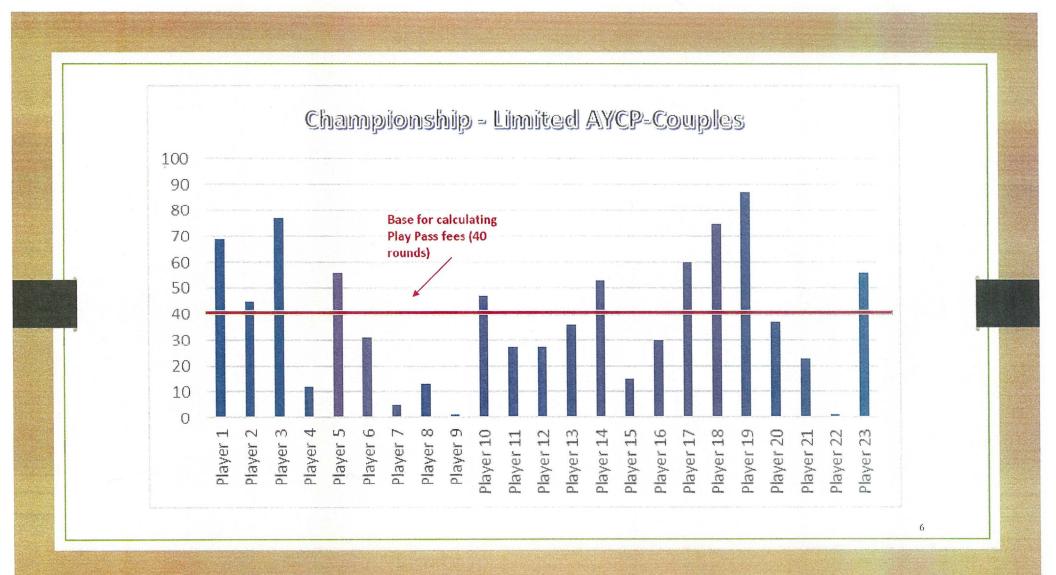

#### Conclusion

- All You Can Play Passes/PM Passes and Limited All You Can Play Passes were originally created using 40 rounds as the base (80 for Couples) research shows actual usage is 50+ rounds.
- Residents are very intelligent and have figured out the pricing structure.
- There absolutely needs to be a discount for golfers who consistently support the golf courses, but not 60%+ on top of Residents 50%+ discount off the "Rack" rate. I do not think this is what was in mind when Play Passes were originally formulated
- ☐ Demographics Change
  - 76% Resident play (passed 10 year history 58%-60%)
  - New Residents moving in and using the facilities more often than previous Parcel Owners
  - Ski also saw an increase of 1000+ Pass sales for this ski season
  - Overall less dollars per visit
- ☐ Bottom-line
  - Average dollar per round for Play Passes in 2020 at the Championship Course was \$49.92
    - O Average needs to get closer to \$60 per round
  - Average dollar per round for Play Passes in 2020 at the Mountain Course was \$17.83
    - O Average needs to get closer to \$25 per round