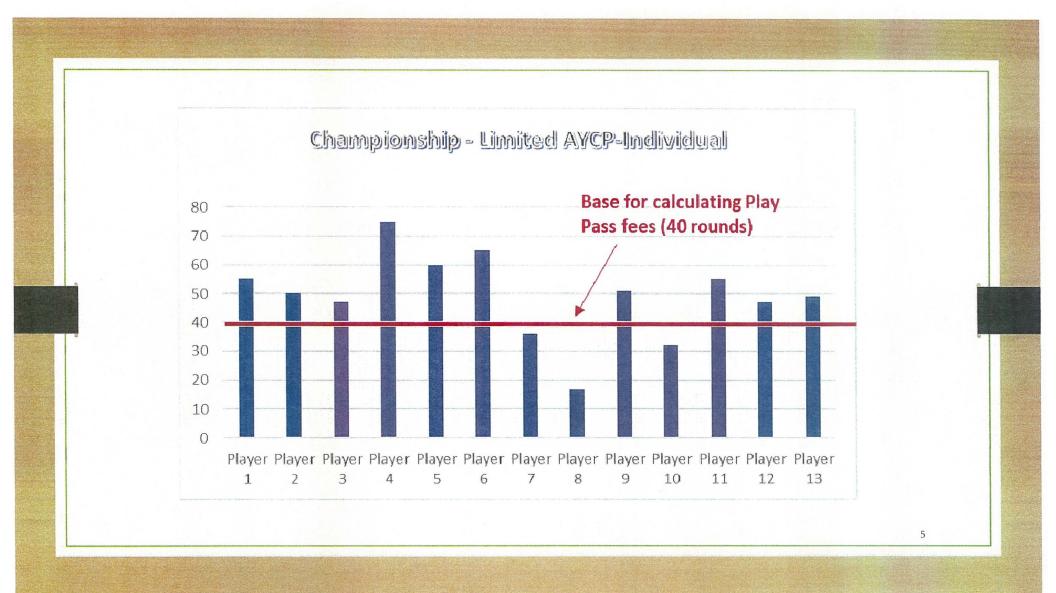

This year's Play Pass recommendation is based on a per play pass total where the District will know what the lowest total play per round will ever be. This will ensure more revenue.

Below is the list of the 2021 IVGID Picture Pass Holder Play Pass recommendations:

#### Conclusion

- All You Can Play Passes/PM Passes and Limited All You Can Play Passes were originally created using 40 rounds as the base (80 for Couples) research shows actual usage is 50+ rounds.
- Residents are very intelligent and have figured out the pricing structure.
- There absolutely needs to be a discount for golfers who consistently support the golf courses, but not 60%+ on top of Residents 50%+ discount off the "Rack" rate. I do not think this is what was in mind when Play Passes were originally formulated
- ☐ Demographics Change
  - 76% Resident play (passed 10 year history 58%-60%)
  - New Residents moving in and using the facilities more often than previous Parcel Owners
  - Ski also saw an increase of 1000+ Pass sales for this ski season
  - Overall less dollars per visit
- ☐ Bottom-line
  - Average dollar per round for Play Passes in 2020 at the Championship Course was \$49.92
    - O Average needs to get closer to \$60 per round
  - Average dollar per round for Play Passes in 2020 at the Mountain Course was \$17.83
    - O Average needs to get closer to \$25 per round