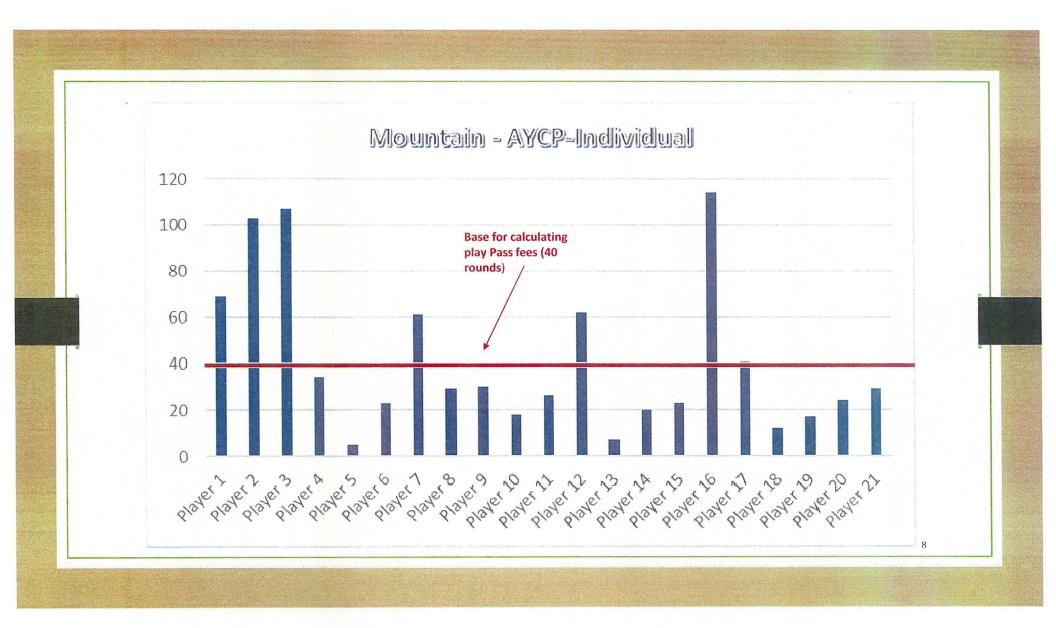

#### Conclusion

- All You Can Play Passes/PM Passes and Limited All You Can Play Passes were originally created using 40 rounds as the base (80 for Couples) research shows actual usage is 50+ rounds.
- Residents are very intelligent and have figured out the pricing structure.
- There absolutely needs to be a discount for golfers who consistently support the golf courses, but not 60%+ on top of Residents 50%+ discount off the "Rack" rate. I do not think this is what was in mind when Play Passes were originally formulated
- ☐ Demographics Change
  - 76% Resident play (passed 10 year history 58%-60%)
  - New Residents moving in and using the facilities more often than previous Parcel Owners
  - Ski also saw an increase of 1000+ Pass sales for this ski season
  - Overall less dollars per visit
- ☐ Bottom-line
  - Average dollar per round for Play Passes in 2020 at the Championship Course was \$49.92
    - O Average needs to get closer to \$60 per round
  - Average dollar per round for Play Passes in 2020 at the Mountain Course was \$17.83
    - O Average needs to get closer to \$25 per round