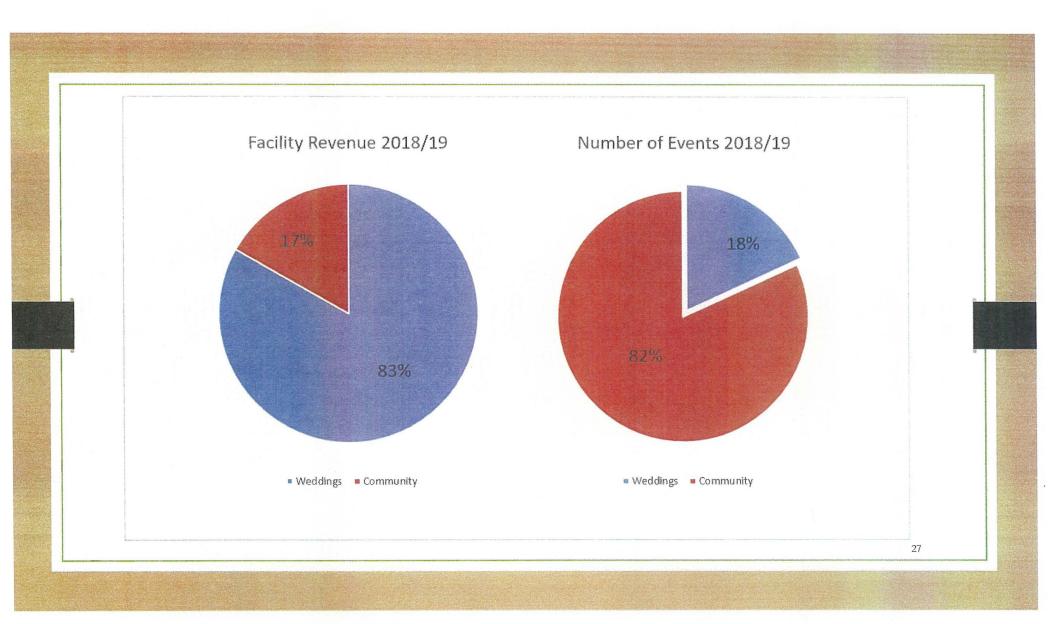

| \$1,527                                       | \$1,943       |

# Aspen Grove

| June – September | Non-Picture<br>Pass Holder<br>(current rate) | Proposed Rate | IVGID Picture Pass Holder (current rate) | Proposed Rate |
|------------------|----------------------------------------------|---------------|------------------------------------------|---------------|
| Saturday         | \$3,160                                      | \$4,190       | \$2,370                                  | \$3,143       |
| Friday & Sunday  | \$2,085                                      | \$3,390       | \$1,565                                  | \$2,543       |
| Monday-Thursday  | \$1,150                                      | \$2,790       | \$885                                    | \$2,093       |