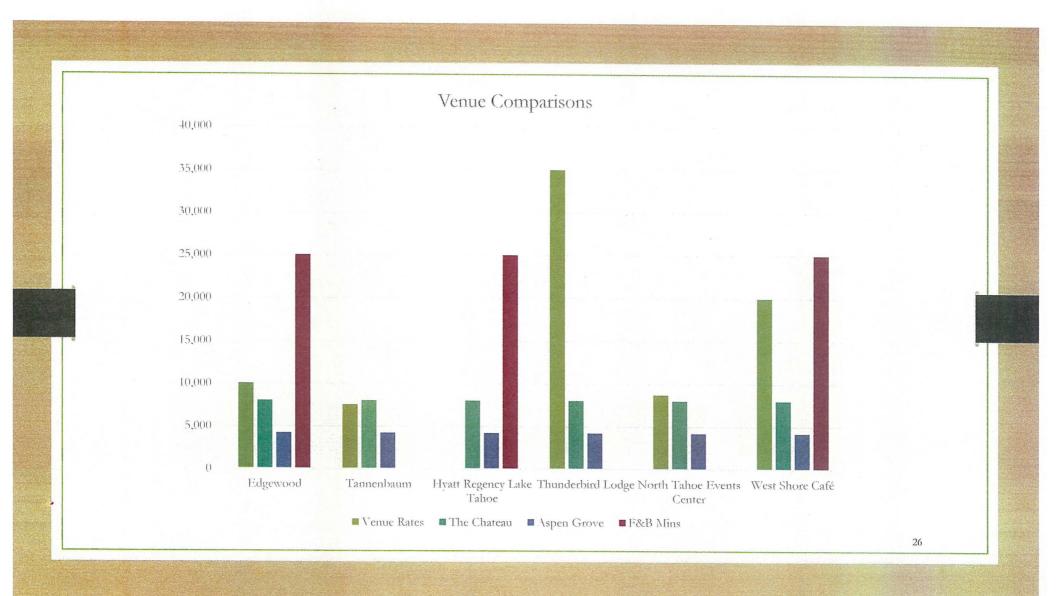

| \$1,527                                       | \$1,943       |

# Aspen Grove

| June – September | Non-Picture<br>Pass Holder<br>(current rate) | Proposed Rate | IVGID Picture Pass Holder (current rate) | Proposed Rate |
|------------------|----------------------------------------------|---------------|------------------------------------------|---------------|
| Saturday         | \$3,160                                      | \$4,190       | \$2,370                                  | \$3,143       |
| Friday & Sunday  | \$2,085                                      | \$3,390       | \$1,565                                  | \$2,543       |
| Monday-Thursday  | \$1,150                                      | \$2,790       | \$885                                    | \$2,093       |