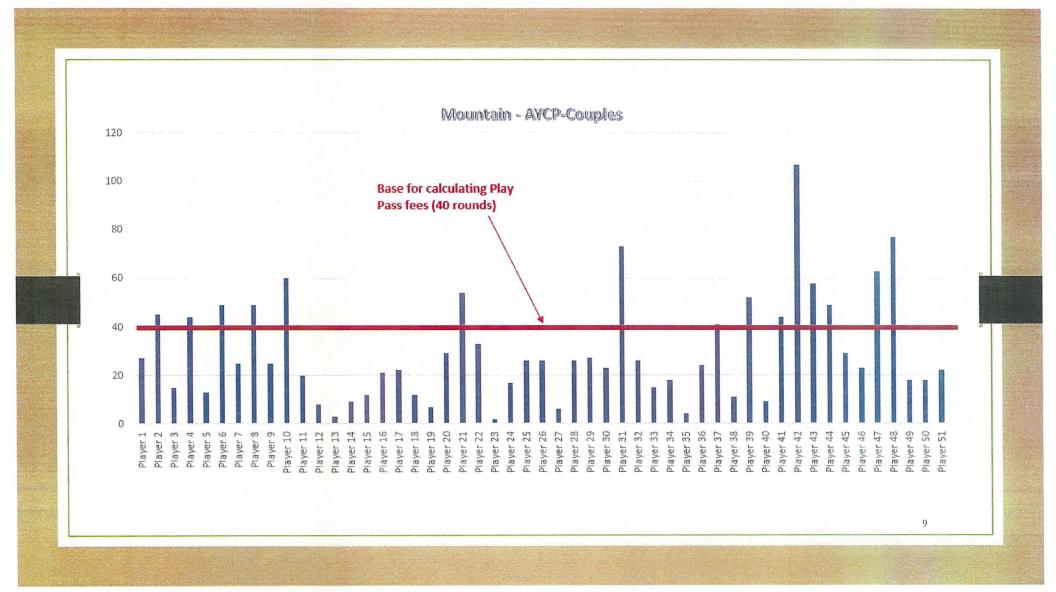

#### Conclusion

- All You Can Play Passes/PM Passes and Limited All You Can Play Passes were originally created using 40 rounds as the base (80 for Couples) research shows actual usage is 50+ rounds.
- Residents are very intelligent and have figured out the pricing structure.
- There absolutely needs to be a discount for golfers who consistently support the golf courses, but not 60%+ on top of Residents 50%+ discount off the "Rack" rate. I do not think this is what was in mind when Play Passes were originally formulated
- ☐ Demographics Change
  - 76% Resident play (passed 10 year history 58%-60%)
  - New Residents moving in and using the facilities more often than previous Parcel Owners
  - Ski also saw an increase of 1000+ Pass sales for this ski season
  - Overall less dollars per visit
- ☐ Bottom-line
  - Average dollar per round for Play Passes in 2020 at the Championship Course was \$49.92
    - O Average needs to get closer to \$60 per round
  - Average dollar per round for Play Passes in 2020 at the Mountain Course was \$17.83
    - O Average needs to get closer to \$25 per round