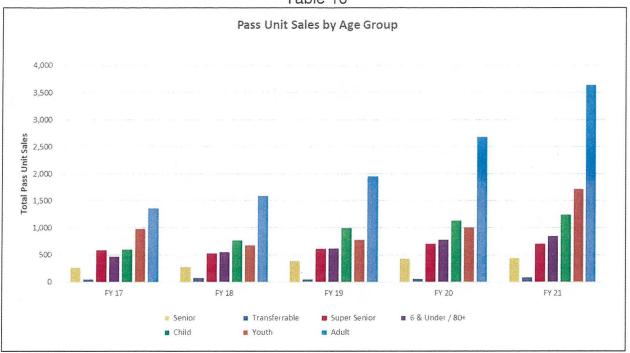

- Tables 9 15 provide charts of total pass sales by residency, pass unit sales by age group, revenue by residency, revenue by age group, sales by period, full versus midweek units, and daily pass usage percentage.
- Table 16 provides the year over year overall summary of actual pass unit purchases, age group products purchased, revenue associated with the product, average price of the pass unit and overall fiscal year revenue. The table also includes the 2021-2022 projected number of pass units sold as well as revenue associated with the sale of season passes.