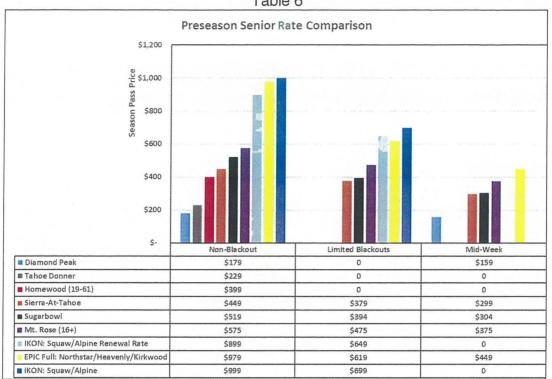

#### Table 2 Non Picture Pass Holder Midweek Passes

Staff has included a number of tables and charts related to resident tickets and season pass products for review.

- Table 3 provides a year over year summary of resident tickets sold or provided including the Districts IVGID Community Appreciation Week.
- Tables 4 7 provide charts of preseason pass rate comparison by age group from other resorts in the area. Please note that each comparison ski area may have differences by age group and pass availability.
- Table 8 provides a 5 year summary of season pass units including revenue from the sale of the pass products.

### VII. ALTERNATIVES

None proposed.

Table 3

-6-

Table 4

Table 5

Table 6

Table 8