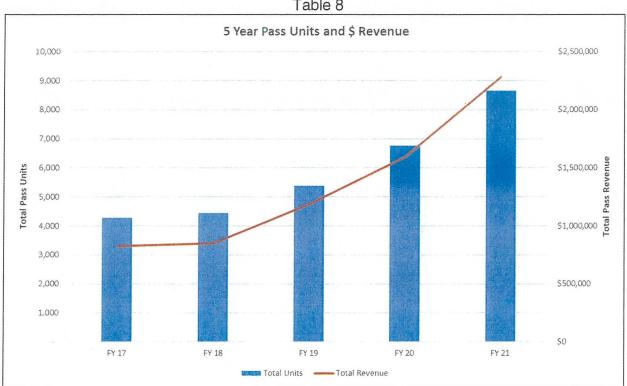

#### Table 2 Non Picture Pass Holder Midweek Passes

Staff has included a number of tables and charts related to resident tickets and season pass products for review.

- Table 3 provides a year over year summary of resident tickets sold or provided including the Districts IVGID Community Appreciation Week.
- Tables 4 7 provide charts of preseason pass rate comparison by age group from other resorts in the area. Please note that each comparison ski area may have differences by age group and pass availability.
- Table 8 provides a 5 year summary of season pass units including revenue from the sale of the pass products.