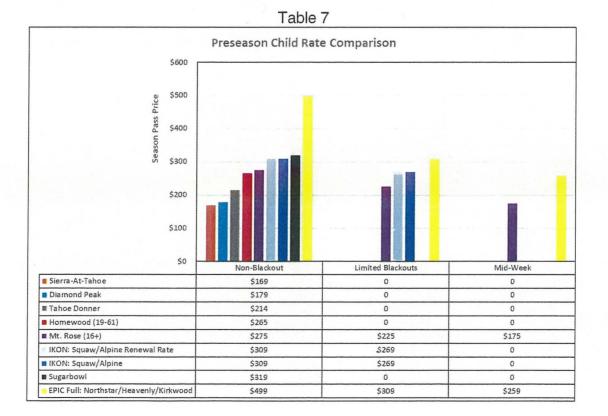

#### Table 2 Non Picture Pass Holder Midweek Passes

Staff has included a number of tables and charts related to resident tickets and season pass products for review.

- Table 3 provides a year over year summary of resident tickets sold or provided including the Districts IVGID Community Appreciation Week.
- Tables 4 7 provide charts of preseason pass rate comparison by age group from other resorts in the area. Please note that each comparison ski area may have differences by age group and pass availability.
- Table 8 provides a 5 year summary of season pass units including revenue from the sale of the pass products.