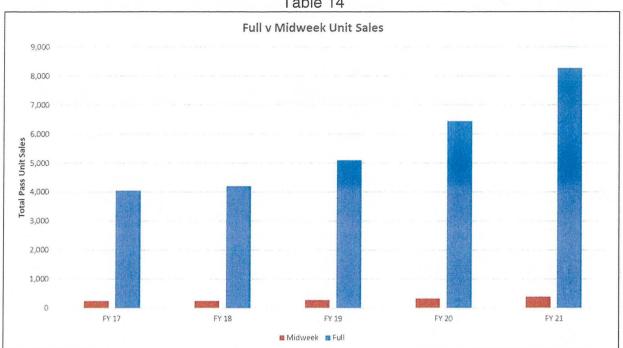

Table 1 – Proposed Non Picture Pass Holder Full Season Pass Rates

-4-

Staff also recommends the non picture pass holder mid-week pass be removed as an option from the pass product mix. This product equates to an annual average of 3% of all pass products sold and it is likely that a percentage of the purchasers of a midweek product would choose a non picture pass holder full pass as an option. As shown in the comparison charts Tables 4-7, other resorts in the area have also discontinued this product from their pass product mix. The deletion of this product removes the task of building the product, administrating and access control of the user. As shown in Table 2, staff has provided the quantity of pass units and revenue associated with pass products that are proposed to be deleted from the product mix.

- Tables 9 15 provide charts of total pass sales by residency, pass unit sales by age group, revenue by residency, revenue by age group, sales by period, full versus midweek units, and daily pass usage percentage.
- Table 16 provides the year over year overall summary of actual pass unit purchases, age group products purchased, revenue associated with the product, average price of the pass unit and overall fiscal year revenue. The table also includes the 2021-2022 projected number of pass units sold as well as revenue associated with the sale of season passes.

Table 10

-10-

Table 11

March 1, 2021

Table 13

Table 12

-11-

Table 14