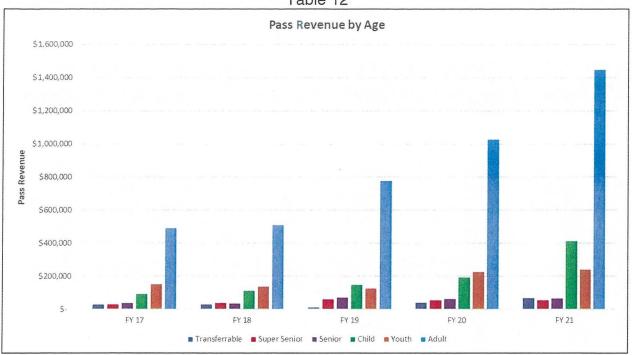

- Tables 9 15 provide charts of total pass sales by residency, pass unit sales by age group, revenue by residency, revenue by age group, sales by period, full versus midweek units, and daily pass usage percentage.
- Table 16 provides the year over year overall summary of actual pass unit purchases, age group products purchased, revenue associated with the product, average price of the pass unit and overall fiscal year revenue. The table also includes the 2021-2022 projected number of pass units sold as well as revenue associated with the sale of season passes.

Table 10

-10-

Table 11

March 1, 2021

Table 13

Table 12

-11-

Table 14