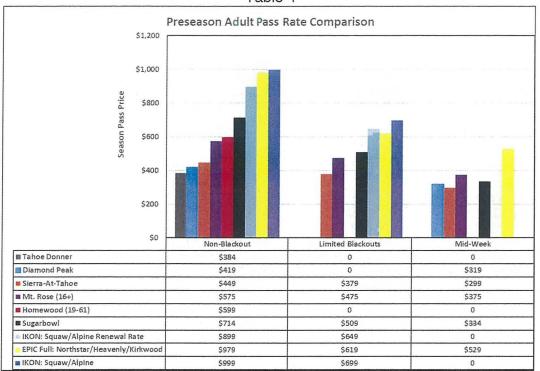

#### Table 2 Non Picture Pass Holder Midweek Passes

Staff has included a number of tables and charts related to resident tickets and season pass products for review.

- Table 3 provides a year over year summary of resident tickets sold or provided including the Districts IVGID Community Appreciation Week.
- Tables 4 7 provide charts of preseason pass rate comparison by age group from other resorts in the area. Please note that each comparison ski area may have differences by age group and pass availability.
- Table 8 provides a 5 year summary of season pass units including revenue from the sale of the pass products.

### VII. ALTERNATIVES

None proposed.

Table 3

-6-

Table 4

Table 5

Table 6

Table 8