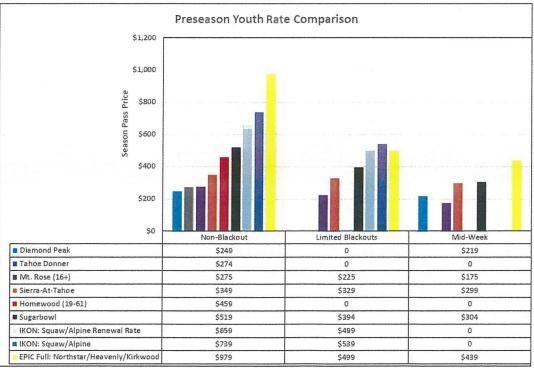

#### Table 2 Non Picture Pass Holder Midweek Passes

Staff has included a number of tables and charts related to resident tickets and season pass products for review.

- Table 3 provides a year over year summary of resident tickets sold or provided including the Districts IVGID Community Appreciation Week.
- Tables 4 7 provide charts of preseason pass rate comparison by age group from other resorts in the area. Please note that each comparison ski area may have differences by age group and pass availability.
- Table 8 provides a 5 year summary of season pass units including revenue from the sale of the pass products.

Table 10

-10-

Table 11

March 1, 2021

Table 13

Table 12

-11-

Table 14