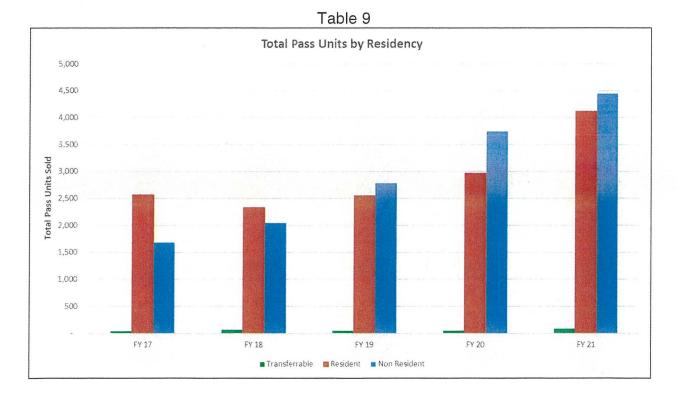

- Tables 9 15 provide charts of total pass sales by residency, pass unit sales by age group, revenue by residency, revenue by age group, sales by period, full versus midweek units, and daily pass usage percentage.
- Table 16 provides the year over year overall summary of actual pass unit purchases, age group products purchased, revenue associated with the product, average price of the pass unit and overall fiscal year revenue. The table also includes the 2021-2022 projected number of pass units sold as well as revenue associated with the sale of season passes.