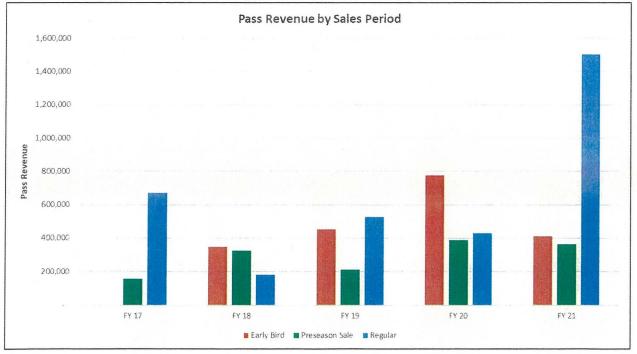

- Tables 9 15 provide charts of total pass sales by residency, pass unit sales by age group, revenue by residency, revenue by age group, sales by period, full versus midweek units, and daily pass usage percentage.
- Table 16 provides the year over year overall summary of actual pass unit purchases, age group products purchased, revenue associated with the product, average price of the pass unit and overall fiscal year revenue. The table also includes the 2021-2022 projected number of pass units sold as well as revenue associated with the sale of season passes.

Table 10

-10-

Table 11

March 1, 2021

Table 13

Table 12

-11-

Table 14