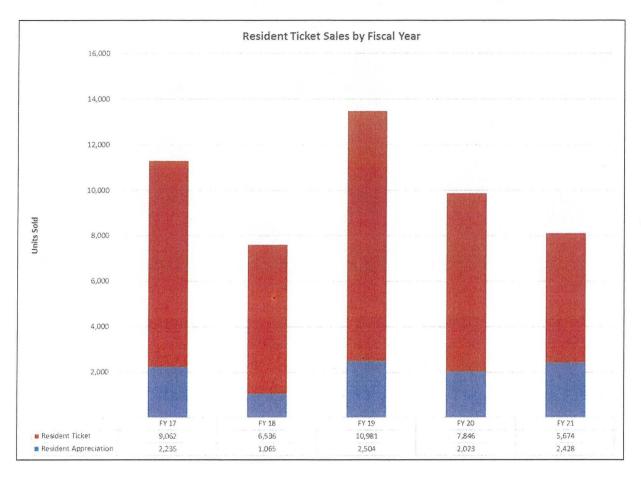

#### Table 2 Non Picture Pass Holder Midweek Passes

Staff has included a number of tables and charts related to resident tickets and season pass products for review.

- Table 3 provides a year over year summary of resident tickets sold or provided including the Districts IVGID Community Appreciation Week.
- Tables 4 7 provide charts of preseason pass rate comparison by age group from other resorts in the area. Please note that each comparison ski area may have differences by age group and pass availability.
- Table 8 provides a 5 year summary of season pass units including revenue from the sale of the pass products.

### VII. ALTERNATIVES

None proposed.

Table 3

-6-

Table 4

Table 5

Table 6

Table 8