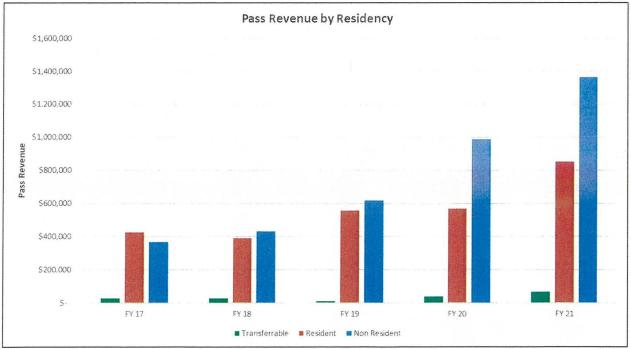

- Tables 9 15 provide charts of total pass sales by residency, pass unit sales by age group, revenue by residency, revenue by age group, sales by period, full versus midweek units, and daily pass usage percentage.
- Table 16 provides the year over year overall summary of actual pass unit purchases, age group products purchased, revenue associated with the product, average price of the pass unit and overall fiscal year revenue. The table also includes the 2021-2022 projected number of pass units sold as well as revenue associated with the sale of season passes.

Table 10

-10-

Table 11

March 1, 2021

Table 13

Table 12

-11-

Table 14