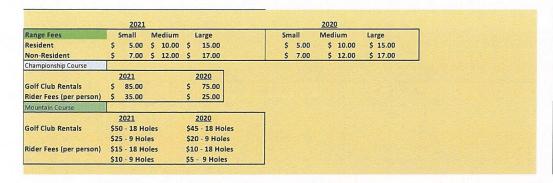

# Range Fees - (See Exhibit E)

Range Fees, include driving range, golf club rentals and rider rentals are proposed for the 2021 season (See Exhibit E).

- Resident and non-resident rates for the driving range rates are proposed to remain unchanged.
- Golf club rentals and rider fees at the Championship Course are proposed to be increased by \$10.00.
- Gold club rentals and rider fees at the Mountain Course are proposed to be increased by \$5.00.

#### IV. FINANCIAL IMPACT AND BUDGET

The proposed rates Golf Play Passes and Daily Rates for the 2021 golf season as recommended in this report are expected to increase revenues by an estimated \$45,000. Of this increase, \$35,000 is estimated for the Championship Golf Course and \$10,000 for the Mountain Golf Course. An additional \$9,000 - \$10,000 in increased revenue is estimated to be generated by proposed rate increases for the Driving Range and golf club rentals.