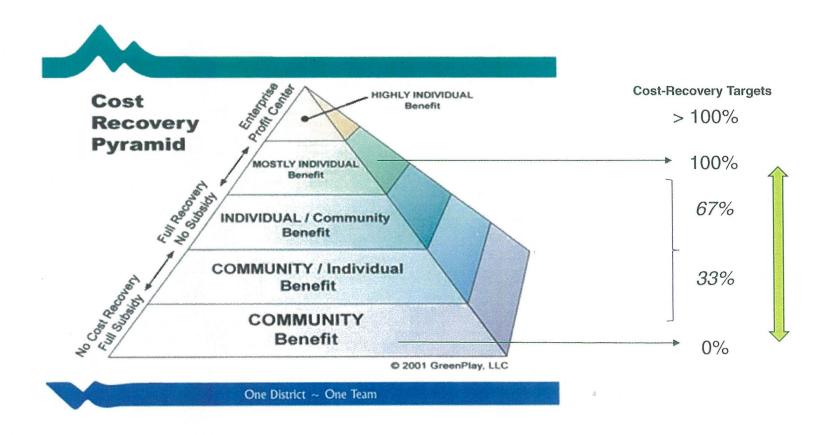

## **Consideration in District Pricing Policy**

- Need for consistent Cost-of-Service Analysis for District venues and programs
  - Operating Costs (Programs and Services)
  - Capital Outlay / Depreciation / Replacement Costs
  - □ Non-capital costs associated with Upkeep of District FACILITIES
  - Overhead cost burdens allocated to District Community Services and Beach venues
- Role of Facility Fees in Resident Pricing (Discounted Charges for Services)
  - □ Consider STANDARD Picture-Pass Holder Discount (as % of Non-Resident Rate)
  - □ Consider VARIABLE Picture-Pass Holder Discount, by venue, based on annual on level of Facility Fee
- How SURPLUS funds from profit-generating activities are applied to support other venues
  - Diamond Peak
  - □ Food & Beverage / Retail
- Dynamic Pricing for Non-Resident Rates
- Recreation and Community Programming
  - Cost-Recovery Pyramid -> Differing levels of Cost Recovery
  - ☐ Role of Facility Fees in covering "subsidies"
  - □ Role of General Fund in covering "subsidies"