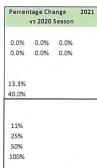

- Guest Daily Green Fees for the Championship Course are proposed to be increased in the range of 5.0% to 20.0%, based on time of year and time slots (See Exhibit B).
- Guest Daily Green Fees for the Mountain Course are proposed to be in the range of 0% to 15.4%, based on time of year and time slots (See Exhibit C).

- Staff is recommending increases to the Hyatt rates for play at the Championship Golf Course, ranging from 4.8% to 12.0%, based on time of year.
- Hyatt rates for the Mountain Course are proposed to be increased in the range of 4.4% to 24.0%, based on time of year and time slots.