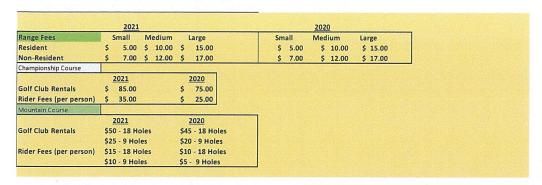

### Range Fees - (See Exhibit E)

Range Fees, include driving range, golf club rentals and rider rentals are proposed for the 2021 season (See Exhibit E).

- Resident and non-resident rates for the driving range rates are proposed to remain unchanged.
- Golf club rentals and rider fees at the Championship Course are proposed to be increased by \$10.00.
- Gold club rentals and rider fees at the Mountain Course are proposed to be increased by \$5.00.

|                         |      | 2021       |    |        |             |
|-------------------------|------|------------|----|--------|-------------|
| Range Fees              |      | Small      | M  | ledium | Large       |
| Resident                | \$   | 5.00       | \$ | 10.00  | \$<br>15.00 |
| Non-Resident            | \$   | 7.00       | \$ | 12.00  | \$<br>17.00 |
| Championship Course     |      |            |    |        |             |
|                         |      | 2021       |    |        |             |
| Golf Club Rentals       | \$   | 85.00      |    |        |             |
| Rider Fees (per person) | \$   | 35.00      |    |        |             |
| Mountain Course         |      |            |    |        |             |
|                         |      | 2021       |    |        |             |
| Golf Club Rentals       | \$50 | - 18 Holes |    |        |             |
|                         | \$25 | - 9 Holes  |    |        |             |
| Rider Fees (per person) | \$15 | - 18 Holes |    |        |             |
| •                       | \$10 | - 9 Holes  |    |        |             |