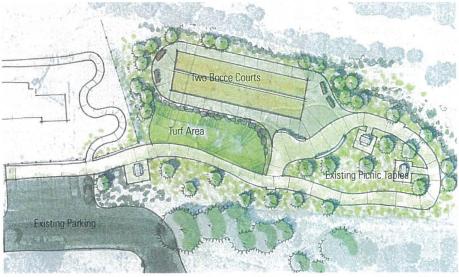

## Community Services Master Plan

Community Service Master Plan, approved in 2018 includes top tier and second tier recommendations (Pages 133-139). These include:

Top Tier Recommendations

- Enhance and maintain IVGID's current facilities and upgrade equipment on a regular schedule
- Develop a dedicated Dog Park
- Connect facilities to create a connected trail system and provide walking loops
- Develop dedicated rectangle fields at the high school
- Improve and expand the Recreation Center
- Continue partnerships to provide Cross-County Ski Trails
- Move forward top priorities from the Beaches Recreation Enhancement Opportunities Plan, Tennis Center Facilities Assessment, and the Diamond Peak Master Plan.
- Develop Bocce Courts