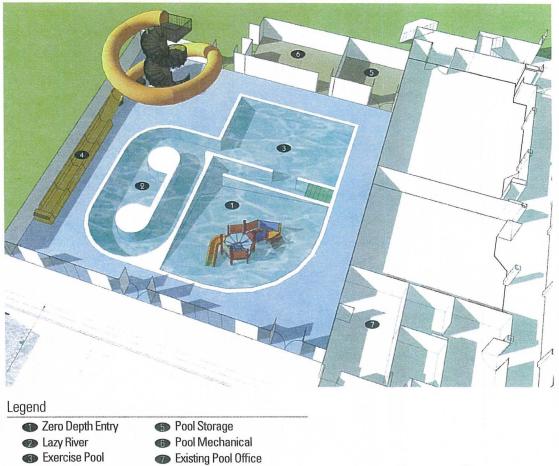

Burnt Cedar Pool Renovation

<u>Current Status</u> – In Construction Phase <u>Next Steps</u> – Finish Construction/Plan for Opening <u>Next Board Action</u> – NA <u>Schedule</u> – Construction scheduled for completion June 2022 <u>Current Project Cost Estimate</u>: \$4,767,175 <u>Funding Status</u>: \$4,833,289 approved budget (FY20/21, Res.No.1882, FY21/22) Funding Source: Beach Capital Fund