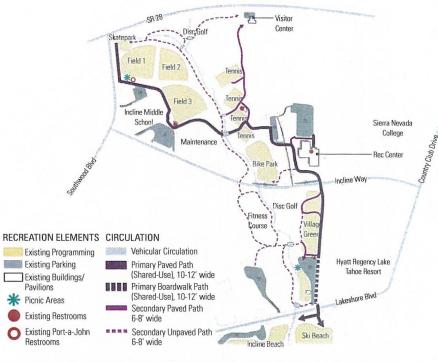

## Community Services Master Plan

Community Service Master Plan, approved in 2018 includes top tier and second tier recommendations (Pages 133-139). These include:

Top Tier Recommendations

- Enhance and maintain IVGID's current facilities and upgrade equipment on a regular schedule
- Develop a dedicated Dog Park
- Connect facilities to create a connected trail system and provide walking loops
- Develop dedicated rectangle fields at the high school
- Improve and expand the Recreation Center
- Continue partnerships to provide Cross-County Ski Trails
- Move forward top priorities from the Beaches Recreation Enhancement Opportunities Plan, Tennis Center Facilities Assessment, and the Diamond Peak Master Plan.
- Develop Bocce Courts

Second Tier Recommendations

- Provide seasonal ice rink and snow play areas at the Chateau or other Facility/Venue
- Enhance the Skate Park
- Develop a Great Park at the Village Green

## Diamond Peak Master Plan

The Diamond Peak Master Plan was approved in 2015. This plan needs to be revisited and Staff recommends forming a community advisory committee to reevaluate the plan for current relevancy and determine next steps. The Snowflake Lodge renovation/replacement has been added above to potential priority items for consideration. Review, discuss, and provide -3feedback on current and future Board of Trustees community services priority projects and potential funding options as related to the various community services master plans and studies

#### Board Priority Projects (2020-2021)

The Board of Trustees has previously identified specific "priority" projects selected from the District's Community Services Master Plan as well as critical utility infrastructure projects. Projects stemming from the District's Community Services Master Plan were updated by the Board at their meeting of September 25, 2019. Additional projects were considered as candidates for Board priorities throughout the development of the updated Five-Year Capital Improvement Plan, adopted in conjunction with the FY2020/21 and FY2021/22 Annual Budgets.

#### Update on existing Board Community Services Priority Capital Improvement Projects

| BOARD PRIORITY PROJECTS                 | Status               | Five-Year CIP |
|-----------------------------------------|----------------------|---------------|
| Community Services Master Plan Projects |                      |               |
| Incline Village Dog Park                | Planning             | FY2021/22     |
| Incline Beach House Improvement Project | Planning             | FY2021/22     |
| Tennis Center Renovation Project        | Completed            | FY2020/21     |
| Burnt Cedar Pool Renovation Project     | Construction         | FY2021-22     |
| Bocce Court Construction Project        | Completed            | FY2020/21     |
| Other Significant Projects (9/25/19)    |                      |               |
| Mountain Course Pathway Project         | Phase 1 Construction | FY 2021/22    |
| Championship Golf Maintenance Bldg.     | Completed            | FY2020/21     |
| Recreation Center Locker Room Project   | Construction         | FY2021/22     |