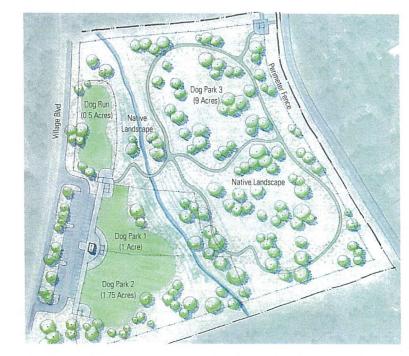

#### **Community Services Priority Projects**

Incline Village Community Dog Park

Current Status - Currently working with the United States Forest Service on a Special Use Permit for Parcel across from Incline High School. Additionally, evaluating potential additional locations

Next Steps – Continue to work with United States Forest Service on a special use permit

Next Board Action – To be determined.

Schedule - Schedule is dependent on Special Use Permit and/or procurement of another location

Project Cost Estimate: TBD

Funding Status: \$75,000 planning funds in FY2021/2022

Funding Source: TBD (Planning - Park Fund)

Incline Beach House Improvement Project

<u>Current Status</u> – Multiple alternatives of Incline Beach House Project were discussed at January 22, 2020 Board of Trustees Meeting. <u>Next Steps</u> – Assemble Community Group to determine scope of project. <u>Next Board Action</u> – TBD <u>Schedule</u> – Target Assembling Community Group in Spring/Summer 2022. <u>Project Cost Estimate</u>: TBD <u>Funding Status</u>: \$100,000 planning funds in FY2021/22 CIP Funding Source: TBD (Planning - Beach Fund)