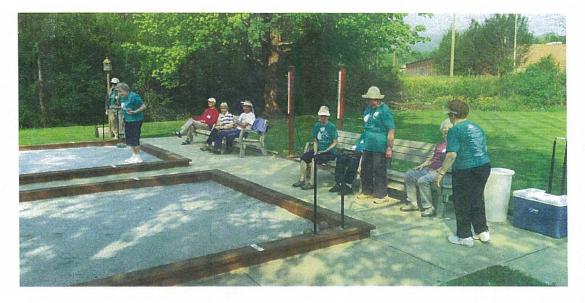

## Community Services Master Plan

Community Service Master Plan, approved in 2018 includes top tier and second tier recommendations (Pages 133-139). These include:

Top Tier Recommendations

- Enhance and maintain IVGID's current facilities and upgrade equipment on a regular schedule
- Develop a dedicated Dog Park
- Connect facilities to create a connected trail system and provide walking loops
- Develop dedicated rectangle fields at the high school
- Improve and expand the Recreation Center
- Continue partnerships to provide Cross-County Ski Trails
- Move forward top priorities from the Beaches Recreation Enhancement Opportunities Plan, Tennis Center Facilities Assessment, and the Diamond Peak Master Plan.
- Develop Bocce Courts