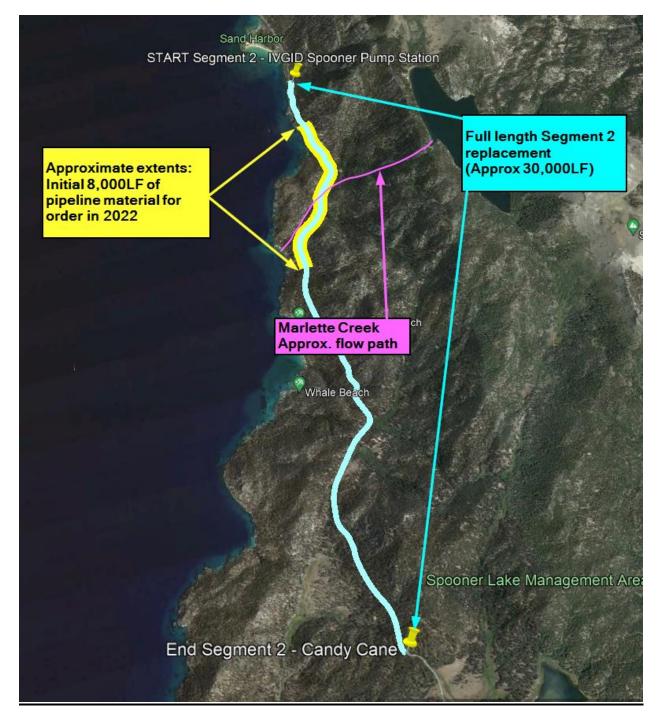

2. **SUBJECT:** Review, discuss and possibly authorize IVGID Director of Public Works or his designee to direct, via a Work Order, Granite Construction to obtain competitive bids for approximately 8,000 lineal feet of pipeline materials for the Effluent Pipeline Project, Project: 2524SS1010 – Fund: Utilities; Division: Sewer and to bring those competitive bids to the IVGID Director of Public Works or his designee for review and future recommendation to the IVGID Board of Trustees for purchase (Requesting Staff Member: Director of Public Works Brad Underwood) - *pages 54-59* 

*Recommendation for Action*: Authorize IVGID Director of Public Works or his designee to direct, via a Work Order, Granite Construction to obtain competitive bids for approximately 8,000 lineal feet of pipeline materials for the Effluent Pipeline Project, Project: 2524SS1010 – Fund: Utilities; Division: Sewer and to bring those competitive bids to the IVGID Director of Public Works or his designee for review and future recommendation to the IVGID Board of Trustees for purchase