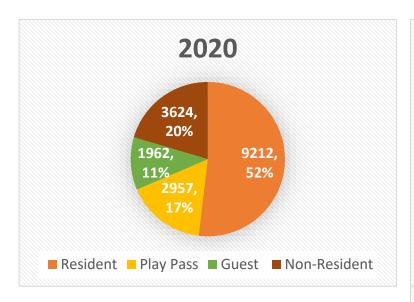

# Champ & MTN Golf – Play Pass Income

## Champ & MTN Passes Sold

# Play Mix at Champ