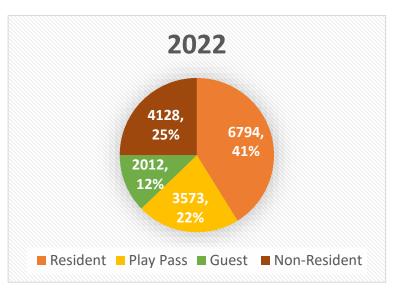

# Champ & MTN Golf – Play Pass Income

## Champ & MTN Passes Sold

# Play Mix at Champ