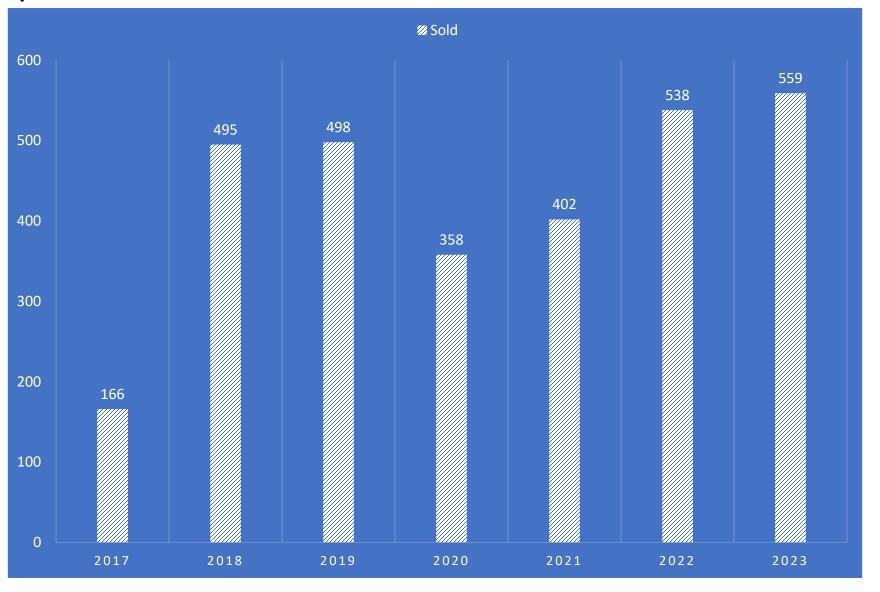

strict (avid golfer to non-golfer)
- 5. Difficult to keep a high standard of course condition and experience (course condition & labor allocation) due to lower revenue being generated
- 6. Creates difficulty tracking cost per round expenses

## Staff's Recommended Plan For 2024 Championship Course – PPH Rate \$120 Peak

- 1. 10 Play Pass \$900
- 2. 20 Play Pass \$1,700
- 3. Seasonal Pass of 50 \$3,600 includes both courses, \$300 driving range pass, and bag storage (priced and percentage based from 50 round average)
- 4. Seasonal PM Pass \$2,800 (priced and percentage based from 50 round average)
- 5. College Play Pass includes both courses \$500
- 6. Junior Play Pass includes both courses age 17 & under (walking) \$345

# Champ & MTN Golf – Play Pass Income



## Champ & MTN Passes Sold



# Play Mix at Champ







#### Championship Course Play Mix, Revenue, Expenses Comparison Climbing out of a Fiscal Hole







## Mountain Course Play Pass (Peak rate of PPH - \$60)

- 1. 10 Play Pass \$430
- 2. 20 Play Pass \$815
- 3. Seasonal Pass \$1,800 (priced and percentage based from 50 round average)
- 4. 10 Play Nine Hole \$300
- 5. 20 Play Nine Hole \$560
- 6. Seasonal Nine Hole \$1,200 (priced and percentage based from 50 round average)

## Play Mix at MTN







## Community Benefit with Golf @ MTN Course

- 1. Access for an aging population (exercise and socialization)
- 2. Brings in new residents that have never played golf
- 3. Helps to create more access to the Champ Course
- 4. Family impact for all Residents





### Approved Play Passes from 2023

#### **RESIDENT PLAY