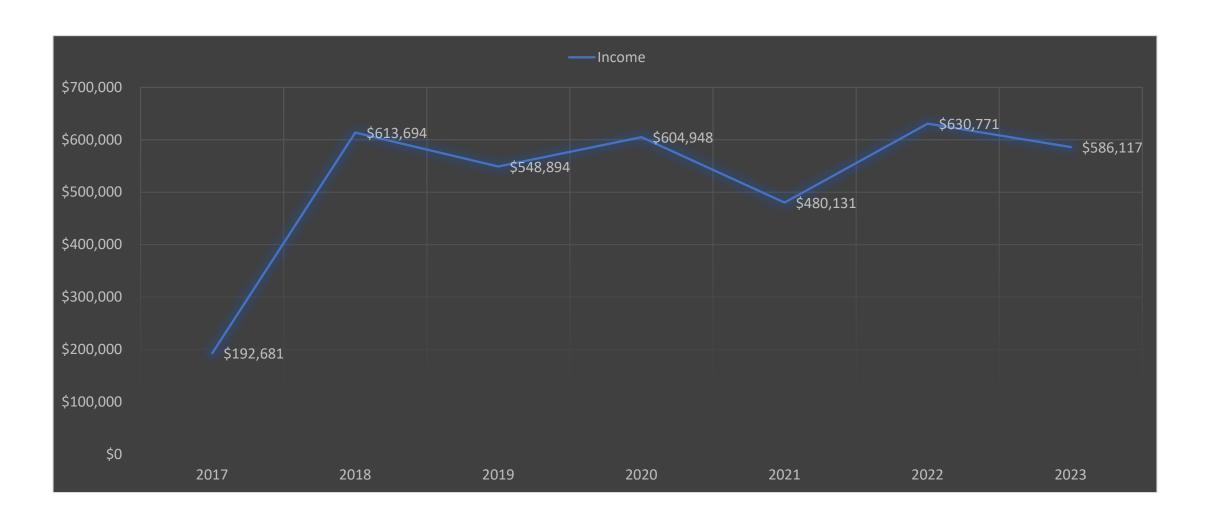

reating division inside the District (avid golfer to non-golfer)
- 5. Difficult to keep a high standard of course condition and experience (course condition & labor allocation) due to lower revenue being generated
- 6. Creates difficulty tracking cost per round expenses

## Staff's Recommended Plan For 2024 Championship Course – PPH Rate \$120 Peak

- 1. 10 Play Pass \$900
- 2. 20 Play Pass \$1,700
- 3. Seasonal Pass of 50 \$3,600 includes both courses, \$300 driving range pass, and bag storage (priced and percentage based from 50 round average)
- 4. Seasonal PM Pass \$2,800 (priced and percentage based from 50 round average)
- 5. College Play Pass includes both courses \$500
- 6. Junior Play Pass includes both courses age 17 & under (walking) \$345

# Champ & MTN Golf – Play Pass Income



## Champ & MTN Passes Sold



# Play Mix at Champ







#### Championship Course Play Mix, Revenue, Expenses Comparison Climbing out of a Fiscal Hole







## Mountain Course Play Pass (Peak rate of PPH - \$60)

- 1. 10 Play Pass \$430
- 2. 20 Play Pass \$815
- 3. Seasonal Pass \$1,800 (priced and percentage based from 50 round average)
- 4. 10 Play Nine Hole \$300
- 5. 20 Play Nine Hole \$560
- 6. Seasonal Nine Hole \$1,200 (priced and percentage based from 50 round average)

## Play Mix at MTN







## Community Benefit with Golf @ MTN Course

- 1. Access for an aging population (exercise and socialization)
- 2. Brings in new residents that have never played golf
- 3. Helps to create more access to the Champ Course
- 4. Family impact for all Residents





### Approved Play Passes f