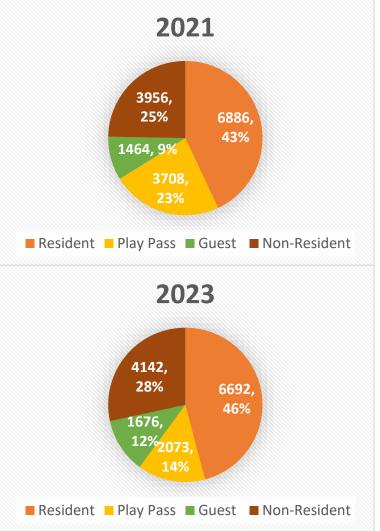

# Champ & MTN Golf – Play Pass Income

## Champ & MTN Passes Sold

# Play Mix at Champ