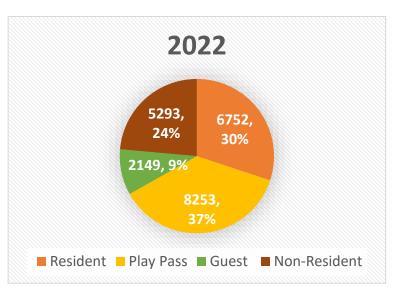

golfer)
- 5. Difficult to keep a high standard of course condition and experience (course condition & labor allocation) due to lower revenue being generated
- 6. Creates difficulty tracking cost per round expenses

## Staff's Recommended Plan For 2024 Championship Course – PPH Rate \$120 Peak

- 1. 10 Play Pass \$900
- 2. 20 Play Pass \$1,700
- 3. Seasonal Pass of 50 \$3,600 includes both courses, \$300 driving range pass, and bag storage (priced and percentage based from 50 round average)
- 4. Seasonal PM Pass \$2,800 (priced and percentage based from 50 round average)
- 5. College Play Pass includes both courses \$500
- 6. Junior Play Pass includes both courses age 17 & under (walking) \$345

# Champ & MTN Golf – Play Pass Income



## Champ & MTN Passes Sold



# Play Mix at Champ







#### Championship Course Play Mix, Revenue, Expenses Comparison Climbing out of a Fiscal Hole







## Mountain Course Play Pass (Peak rate of PPH - \$60)

- 1. 10 Play Pass \$430
- 2. 20 Play Pass \$815
- 3. Seasonal Pass \$1,800 (priced and percentage based from 50 round average)
- 4. 10 Play Nine Hole \$300
- 5. 20 Play Nine Hole \$560
- 6. Seasonal Nine Hole \$1,200 (priced and percentage based from 50 round average)

## Play Mix at MTN







## Community Benefit with Golf @ MTN Course

- 1. Access for an aging population (exercise and socialization)
- 2. Brings in new residents that have never played golf
- 3. Helps to create more access to the Champ Course
- 4. Family impact for all Residents





### Approved Play Passes from 2023

#### **RESIDENT PLAY PASSES**

\*\* Must be a V