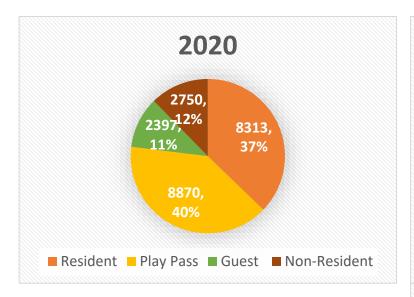

non-golfer)
- 5. Difficult to keep a high standard of course condition and experience (course condition & labor allocation) due to lower revenue being generated
- 6. Creates difficulty tracking cost per round expenses

## Staff's Recommended Plan For 2024 Championship Course – PPH Rate \$120 Peak

- 1. 10 Play Pass \$900
- 2. 20 Play Pass \$1,700
- 3. Seasonal Pass of 50 \$3,600 includes both courses, \$300 driving range pass, and bag storage (priced and percentage based from 50 round average)
- 4. Seasonal PM Pass \$2,800 (priced and percentage based from 50 round average)
- 5. College Play Pass includes both courses \$500
- 6. Junior Play Pass includes both courses age 17 & under (walking) \$345

# Champ & MTN Golf – Play Pass Income



## Champ & MTN Passes Sold



# Play Mix at Champ







#### Championship Course Play Mix, Revenue, Expenses Comparison Climbing out of a Fiscal Hole







## Mountain Course Play Pass (Peak rate of PPH - \$60)

- 1. 10 Play Pass \$430
- 2. 20 Play Pass \$815
- 3. Seasonal Pass \$1,800 (priced and percentage based from 50 round average)
- 4. 10 Play Nine Hole \$300
- 5. 20 Play Nine Hole \$560
- 6. Seasonal Nine Hole \$1,200 (priced and percentage based from 50 round average)

## Play Mix at MTN







## Community Benefit with Golf @ MTN Course

- 1. Access for an aging population (exercise and socialization)
- 2. Brings in new residents that have never played golf
- 3. Helps to create more access to the Champ Course
- 4. Family impact for all Residents





### Approved Play Passes from 2023

#### **RESIDENT PLAY PASSES**

\*\* Must be