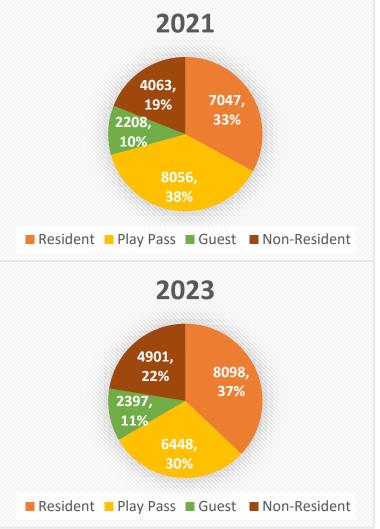

n-golfer)
- 5. Difficult to keep a high standard of course condition and experience (course condition & labor allocation) due to lower revenue being generated
- 6. Creates difficulty tracking cost per round expenses

## Staff's Recommended Plan For 2024 Championship Course – PPH Rate \$120 Peak

- 1. 10 Play Pass \$900
- 2. 20 Play Pass \$1,700
- 3. Seasonal Pass of 50 \$3,600 includes both courses, \$300 driving range pass, and bag storage (priced and percentage based from 50 round average)
- 4. Seasonal PM Pass \$2,800 (priced and percentage based from 50 round average)
- 5. College Play Pass includes both courses \$500
- 6. Junior Play Pass includes both courses age 17 & under (walking) \$345

# Champ & MTN Golf – Play Pass Income



## Champ & MTN Passes Sold



# Play Mix at Champ







#### Championship Course Play Mix, Revenue, Expenses Comparison Climbing out of a Fiscal Hole







## Mountain Course Play Pass (Peak rate of PPH - \$60)

- 1. 10 Play Pass \$430
- 2. 20 Play Pass \$815
- 3. Seasonal Pass \$1,800 (priced and percentage based from 50 round average)
- 4. 10 Play Nine Hole \$300
- 5. 20 Play Nine Hole \$560
- 6. Seasonal Nine Hole \$1,200 (priced and percentage based from 50 round average)

## Play Mix at MTN







## Community Benefit with Golf @ MTN Course

- 1. Access for an aging population (exercise and socialization)
- 2. Brings in new residents that have never played golf
- 3. Helps to create more access to the Champ Course
- 4. Family impact for all Residents





### Approved Play Passes from 2023

#### **RESIDENT PLAY PASSES**

\*\* Must be a