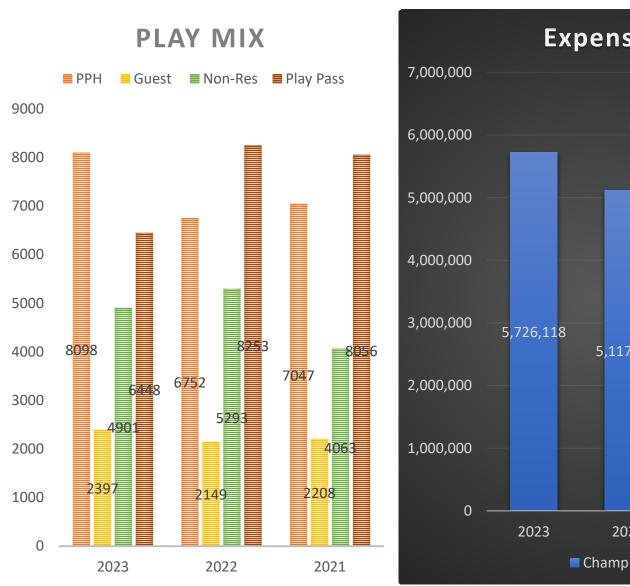

# Play Mix at Champ

#### Championship Course Play Mix, Revenue, Expenses Comparison Climbing out of a Fiscal Hole